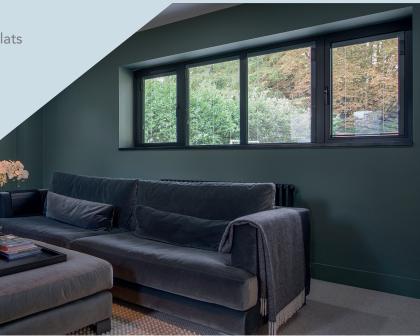

## ADD A SPLASH OF COLOUR

Our Venetian Uni-Blinds<sup>®</sup> are designed to match any home. With 10 colours to choose from we're certain there is one perfect for you. In addition, Anthracite Grey is exclusive to Uni-Blinds<sup>®</sup>.

### **SLAT COLOUR**

Uni-Bline

Innovation