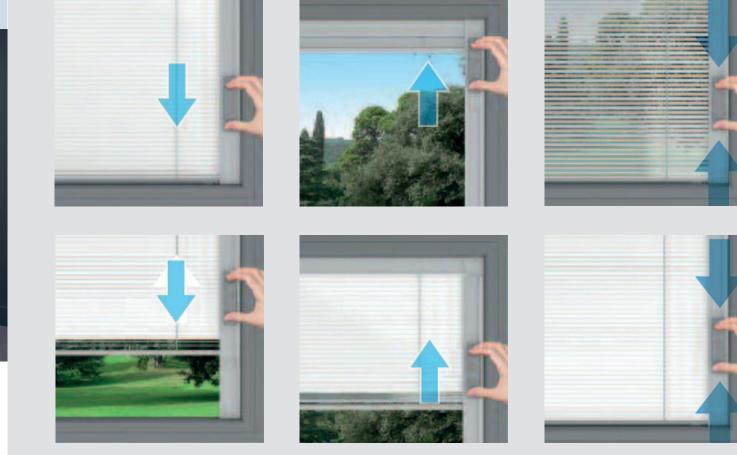

# BENEFITS OF THE<br/>SV SYSTEMHOW THE SL2OSV<br/>OPERATES

The SL20SV is operated by a cleverly-designed magnetic slider, placed on the right or left-hand edge of the glass. A narrow adhesive transparent profile ensures the linear movement of the slider. The blind is raised and lowered by moving the slider up or down and is tilted by slightly lifting or lowering the same slider.