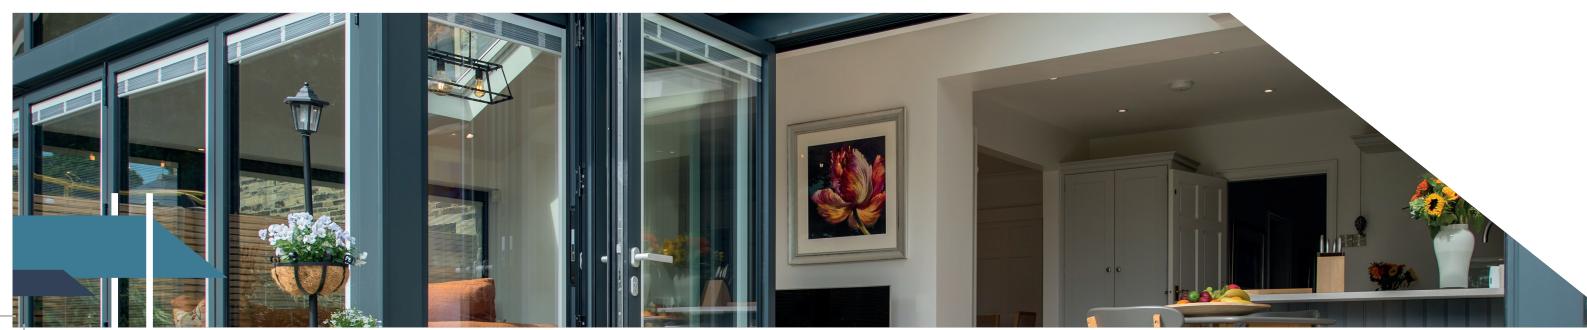

## **SLIDING VENETIAN CORDLESS CONTROL**

The SL20SV integrated Venetian blind provides a smart solution for any window and door with its clever slider controlling all the blind functions in one easy device.

Based on the technically superior Screenline<sup>®</sup> integral blind system from globally renowned manufacturer Pellini, the SL20SV provides a slicker overall visual result with no cords on the face of the glass. Like all Screenline<sup>®</sup> blinds, the SL20SV sliding system represents the highest quality and operational reliability of any integral blinds.

The blind is encapsulated within the two glass panes of a double glazed unit, with thermal efficiency optimised thanks to a warm edge spacer bar as standard.