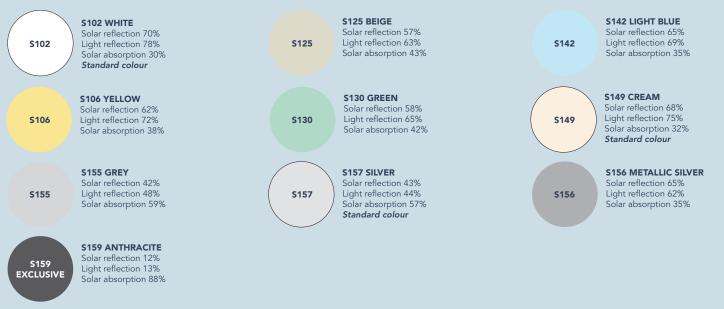

## ADD A SPLASH OF COLOUR

Our Venetian Uni-Blinds<sup>®</sup> are designed to match any home. With 10 colours to choose from we're certain there is one perfect for you. In addition, Anthracite Grey is exclusive to Uni-Blinds<sup>®</sup>.