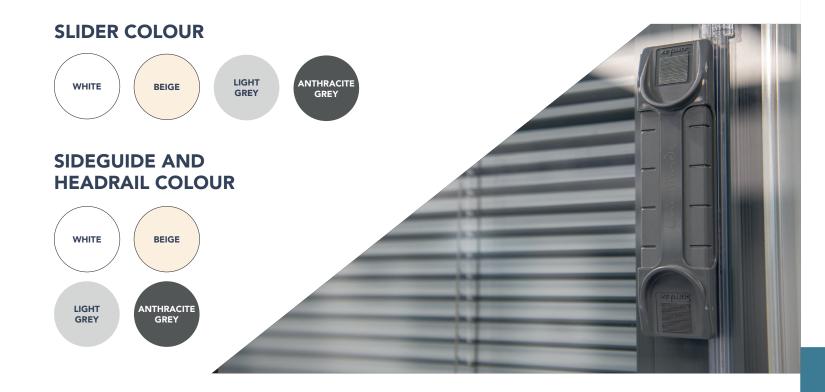

## ADD A SPLASH OF COLOUR

Our Venetian Uni-Blinds<sup>®</sup> are designed to match any home. With 10 colours to choose from we're certain there is one perfect for you. In addition, Anthracite Grey is exclusive to Uni-Blinds<sup>®</sup>.

### **SLAT COLOUR**





Uni-Bline

Innovation

### SL2OSV SLIDING CONTROL



Innovation comes built-in

comes built-in



## **SLIDING VENETIAN CORDLESS CONTROL**



The SL20SV integrated Venetian blind provides a smart solution for any window and door with its clever slider controlling all the blind functions in one easy device.

Based on the technically superior Screenline<sup>®</sup> integral blind system from globally renowned manufacturer Pellini, the SL20SV provides a slicker overall visual result with no cords on the face of the glass. Like all Screenline<sup>®</sup> blinds, the SL20SV sliding system represents the highest quality and operational reliability of any integral blinds.

The blind is encapsulated within the two glass panes of a double glazed unit, with thermal efficiency optimised thanks to a