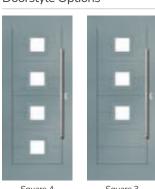

## Seminole

The Seminole is a very popular contemporary door design with an abundance of glazing options and positions.

Doorstyle Options

Seminole 4

Seminole 3

Left Option

Mulberry

Door Colour: Clotted Cream