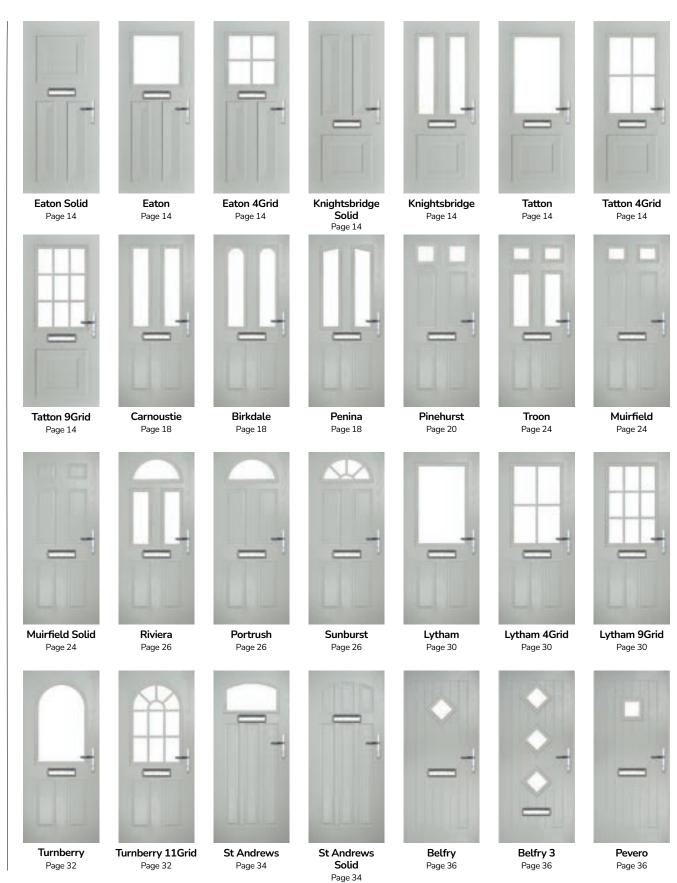

## **Eaton**

including Knightsbridge and Tatton options

Our newest door style is a perfect traditional design with brand-new grain detailing, available as Eaton, Knightsbridge and Tatton.

Doorstyle Options

Knightsbridge

Tatton

Door Colour: **Agate Grey**Door Glass: **Satin** 

Tatton 9Grid Door Colour: Mulberry
Door Glass: Casino

Door Colour: Black Ash Brown
Door Glass: Metropolis

Door Colour: Sage
Door Glass: Louisiana

## Carnoustie

including Birkdale and Penina options

Our most popular composite door option which is now available in a choice of three glazing styles.

Doorstyle Options

Penina

Door Colour: Slate

Door Glass: Birchwood