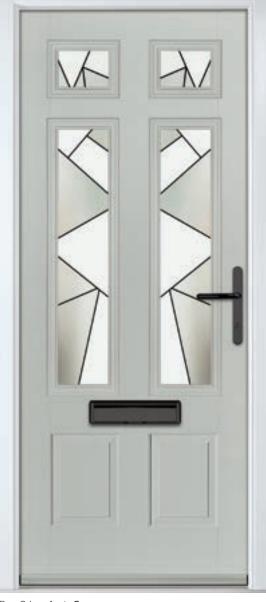

## **Troon**

including Muirfield option

The traditional six-panel door can be enhanced with either two or four small glazing details.

Doorstyle Options

Solid

Door Colour: Very Berry

Door Glass: Prestige

Door Glass: Hathaway

#### Prestige

An ageless classic design with crystal cut bevels surrounded by a stipple backing glass. The design incorporates clean zinc lines and traditional welded joints.