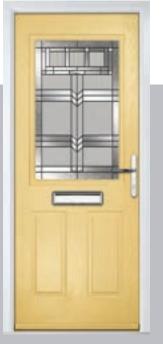

## **Eaton**

including Knightsbridge and Tatton options

Our newest door style is a perfect traditional design with brand-new grain detailing, available as Eaton, Knightsbridge and Tatton.

Doorstyle Options

Knightsbridge

Tatton

Door Colour: **Agate Grey**Door Glass: **Satin** 

Tatton 9Grid Door Colour: Mulberry
Door Glass: Casino

Door Colour: Black Ash Brown
Door Glass: Metropolis

Door Colour: Sage
Door Glass: Louisiana