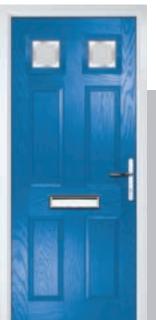

Colours

With our high-performance paint technology, we can offer any colour door which can even complement the colour options on frames. This provides a fantastic choice for your home. In most cases the doors come in white as standard on the internal side, however, the options are endless, so get creative with colour and choose something different for the internal side.

# PAiNT allows us to colour match anything

Yes. Anything.

With our high-performance paint technology we can offer any colour door you desire.