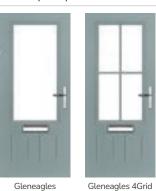

# Gleneagles including Grove and Kings option

Our popular Gleneagles design has been updated to feature a brand-new linear etch grain and is available as a single or grid glazing unit, as well as new designs Oulton, Kings and Grove.

Doorstyle Options

Kings

Door Colour: Agate Grey

Door Glass: Palazzo

Door Glass: Louisiana

Door Colour: Mulberry

Door Glass: Victorian Border

O R i G I N A L\*