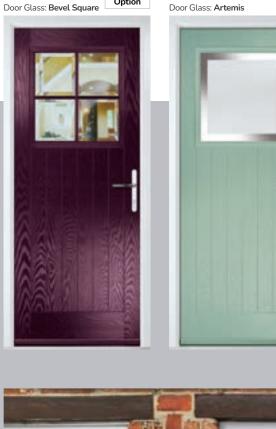

#### **Artemis**

Simple but extremely effective. The Artemis features an etched glass centre with a clear surrounding border. A strong option for both traditional and modern homes alike.