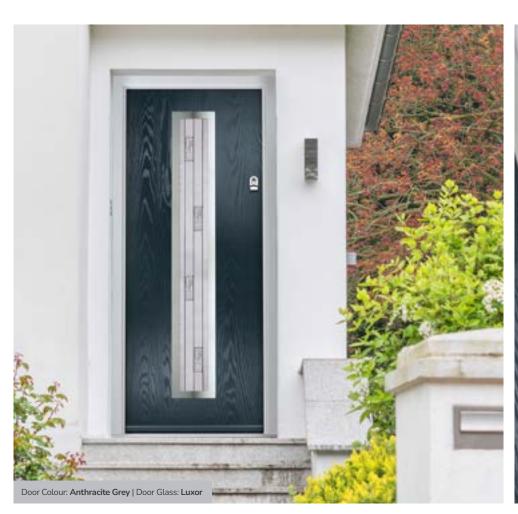

## Augusta

With its simple, slim glazed panel and parallel pull handle, the Augusta has a clean modern style.

Door Colour: **Bolero**Door Glass: **Luxor** 

Door Colour: Sage

Door Glass: Impression

Door Colour: Victory Blue
Door Glass: Lotus

Door Colour: Citrine

Door Glass: Louisiana

Door Colour: Slate

Door Glass: Skyscraper

Door Colour: Bahia Blue
Door Glass: Athena

Door Colour: Clay

Door Glass: Impression

Door Colour: Olive Grove