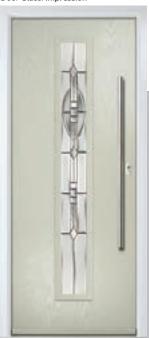

## Merion

including 4Grid option

The Merion is available with a complementary glass range designed specifically for this door style.

Door Colour: Very Berry

4Grid Option

Door Colour: Chartwell Green

Door Glass: Louisiana