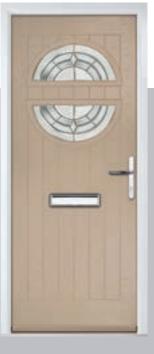

## Carnoustie

including Birkdale and Penina options

Our most popular composite door option which is now available in a choice of three glazing styles.

Doorstyle Options

Penina

Door Colour: Slate

Door Glass: Birchwood