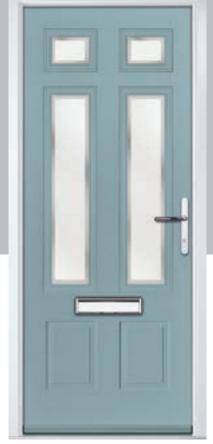

DOORS

Door Colour: Nimbus

Doc Doc

Door Colour: Blue

Door Glass: Palazzo

Door Colour: Slate

Door Glass: Victorian Border

Door Colour: Citrine

Door Glass: Skyscraper









I GRAINED CONTEMPORARY DOORS

### **Oulton**

A popular style that's been given a refresh with two long panels that combine traditional styles with contemporary.



# Gleneagles including Grove and Kings option

Our popular Gleneagles design has been updated to feature a brand-new linear etch grain and is available as a single or grid glazing unit, as well as new designs Oulton, Kings and Grove.





Doorstyle Options









Kings

Door Colour: Agate Grey

Door Glass: Palazzo



Door Glass: Louisiana



Door Colour: Mulberry

Door Glass: Victorian Border









O R i G I N A L\*

Trending Colours













Door Glass: Artemis



Door Colour: Black

Door Glass: Lotus



Door Colour: Clotted Cream

Door Glass: Metropolis

Door Colour: Pale Pink

Door Glass: Louisiana Rose Gold



Door Glass: Palazzo



Door Colour: White

Door Glass: Graphite













Door Glass: Optimal





Door Colour: Agate Grey

Door Glass: **Tectronic** 

Door Colour: Agate Grey



Door Colour: Sage Door Glass: Victorian Border



TRADITIONAL Door Colour: Nimbus Door Glass: Trio Diamond



Door Colour: Standstone Farmhouse Option Door Glass: Impression





#### I GRAINED CONTEMPORARY DOORS

## Chantilly

Door Colour: Black | Door Glass: Stardrop









## Seminole

The Seminole is a very popular contemporary door design with an abundance of glazing options and positions.







Doorstyle Options



Seminole 4