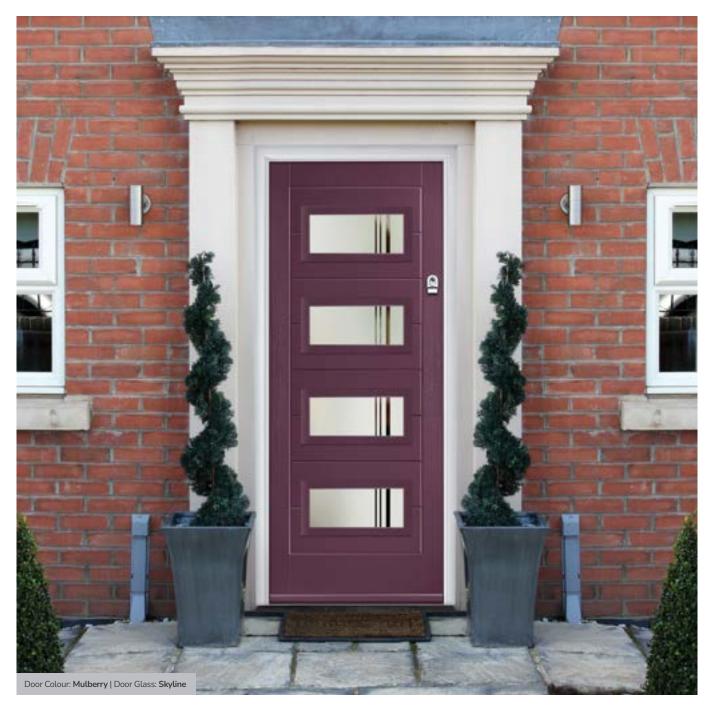

Option

Door Colour: Mulberry

Door Glass: Skyline

Door Colour: Alaskan Birch

Door Glass: Trinity

Door Colour: Victory Blue
Door Glass: Vector (Black Only)

Door Colour: Anthracite Grey

Door Glass: Cubic