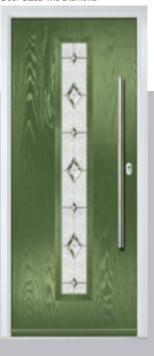

## **Pinehurst**

TRADITIONAL

Door Colour: Emerald

Door Glass: Victorian Border

Door Colour: Mushroom

Door Glass: 4 Bevel Square

Door Colour: Azure

Door Glass: Artemis