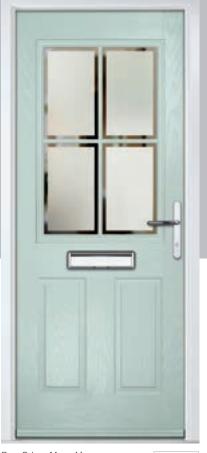

# **Lytham** including 4Grid and 9Grid options

With its large glazed area, the Lytham lets light flood through. Also available with GridLite and our unique integral blind option.

Doorstyle Options

9Grid

Door Colour: Shadow

Door Glass: Bloomsbury

Door Glass: Impression

Door Colour: Clay

Door Glass: Optimal

9Grid Option

O R i G I N A L°

Trending Colours

Door Glass: Metropolis