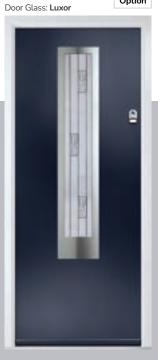

## Augusta

With its simple, slim glazed panel and parallel pull handle, the Augusta has a clean modern style.

Door Colour: **Bolero**Door Glass: **Luxor** 

Door Colour: Sage

Door Glass: Impression

Door Colour: Victory Blue
Door Glass: Lotus