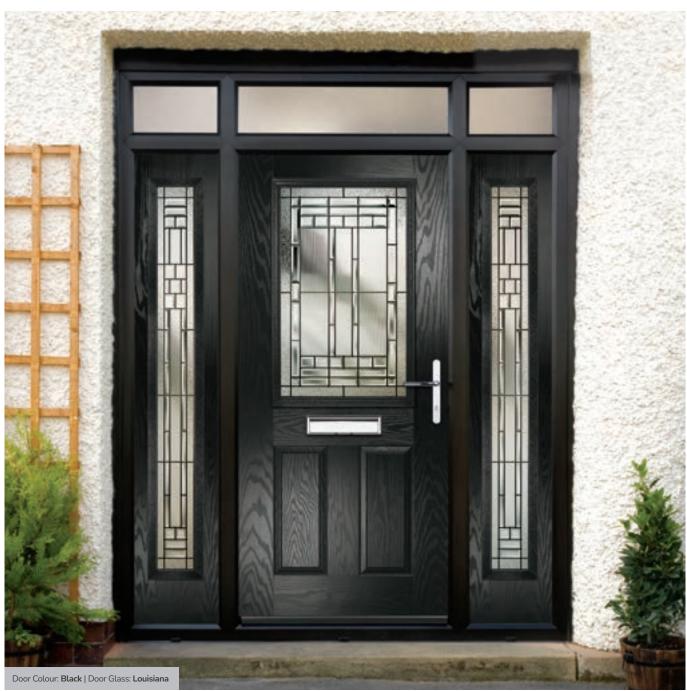

## Composite Sidepanel Options

For homes with larger openings, we offer a range of panelled and flush sidelight options to complement your door. This option is available with full, matching decorative glass. Size restrictions apply.