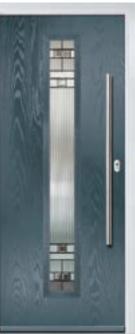

## Vilamoura

The inline slim glazing details on the Vilamoura door is inspired by the European door look.

Door Colour: Anthracite Grey

Door Glass: Louisiana

Door Colour: **Agate Grey**Door Glass: **Graphite** 