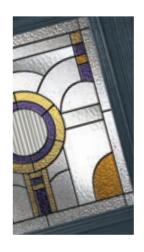

#### Empire

A detailed yet subtle design with a clear repeating design motif set against etched effect glass. The classic 1920's Art Deco motif design suits a wide range of door styles and architectural styles.