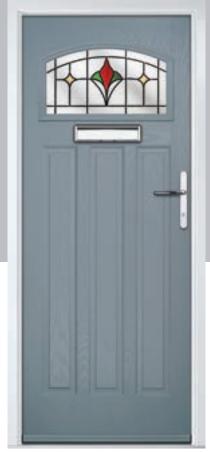

## St Andrews

Reminiscent of the door styles of the 1930's, the St Andrews door is available as a solid door option as well as a glazed.

Door Colour: Chartwell Green

Door Glass: Impression

Door Colour: Wedgewood

Door Glass: **Kew** 

Door Colour: Victory Blue

ORiGINAL°

Trending Colours

Door Glass: Tiffany

Door Colour: Clay

Door Glass: Hathaway

Door Colour: Putty

Door Glass: Louisiana