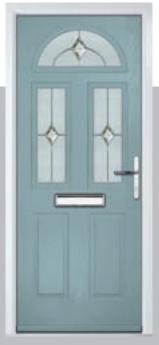

# Riviera

including Portrush and Sunburst options

A traditional favourite with just a hint of modern, the Riviera is also available in Portrush and Sunburst options shown below.

Doorstyle Options

Sunburst