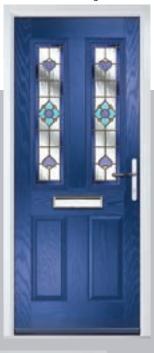

## Merion

including 4Grid option

The Merion is available with a complementary glass range designed specifically for this door style.

Door Colour: Very Berry

4Grid Option

Door Colour: Chartwell Green

Door Glass: Louisiana