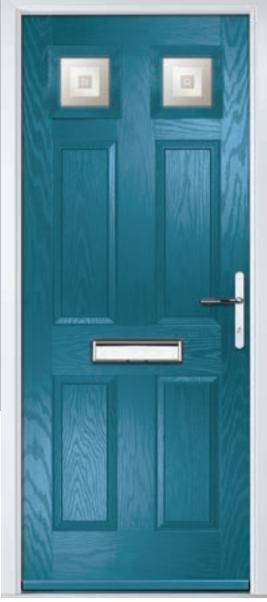

Colours

With our high-performance paint technology, we can offer any colour door which can even complement the colour options on frames. This provides a fantastic choice for your home. In most cases the doors come in white as standard on the internal side, however, the options are endless, so get creative with colour and choose something different for the internal side.

# PAiNT allows us to colour match anything

Yes. Anything.

With our high-performance paint technology we can offer any colour door you desire.