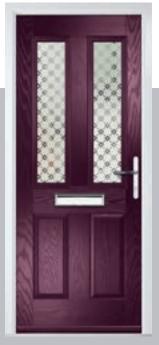

## Carnoustie

including Birkdale and Penina options

Our most popular composite door option which is now available in a choice of three glazing styles.

Doorstyle Options

Penina

Door Colour: Slate

Door Glass: Birchwood

Door Colour: Stormy Seas

Door Glass: Louisiana

Door Colour: Chartwell Green

Door Glass: Milan

Door Colour: Twilight

Door Glass: Lanesborough Blue

Door Colour: Anthracite Grey

Door Glass: Cubic