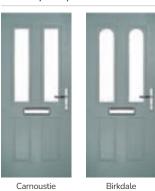

## Carnoustie

including Birkdale and Penina options

Our most popular composite door option which is now available in a choice of three glazing styles.

Doorstyle Options

Penina

Door Colour: Slate

Door Glass: Birchwood

Door Colour: Stormy Seas

Door Glass: Louisiana

Door Colour: Chartwell Green

Door Glass: Milan

Door Colour: Twilight

Door Glass: Lanesborough Blue

Door Colour: Anthracite Grey

Door Glass: Cubic

Door Colour: Cotswold

Door Glass: Astoria

Door Colour: Bolero

Door Colour: Victory Blue Door Glass: Trio Diamond

Penina Option

Door Colour: California Door Glass: Prestige

Door Colour: Sage

Door Glass: Skyscraper

Door Colour: Cream White

Door Glass: Bloomsbury

Birkdale Option

Door Colour: **Shadow** 

Door Glass: Metropolis

Door Colour: Silver Grey

Door Glass: Tranquility Zinc