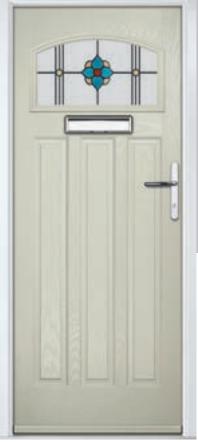

ropolis



Door Colour: Mulberry

Door Glass: Trio Diamond



Door Colour: Moonshine

Door Glass: Optimal

4Grid Option

# Turnberry including 11Grid option

The large arched glazed area of the Turnberry can also be enhanced with the GridLite option.







Doorstyle Options



Turnberry

11Grid



Door Colour: Chartwell Green

Door Glass: Onyx

Door Colour: Silver Grey
Door Glass: Aztec

Door Colour: Wedgewood

Door Glass: Optimal

11Grid Option

## St Andrews

Reminiscent of the door styles of the 1930's, the St Andrews door is available as a solid door option as well as a glazed.









Door Colour: Chartwell Green

Door Glass: Impression

Door Colour: Wedgewood

Door Glass: **Kew** 



Door Colour: Victory Blue











ORiGINAL°

Trending Colours













Door Glass: Tiffany



Door Colour: Clay

Door Glass: Hathaway



Door Colour: Putty

Door Glass: Louisiana

# **Belfry** including Pevero option

The Belfry has a unique 'offset etched' detailing and comes in multiple glazing styles.















Pevero



## Sunningdale

The Sunningdale is available with a wide range of glass designs.







Doorstyle Options



Sunningdale

Farmhouse Solid

Door Colour: Florida Door Colour: Moonshine Door Colour: Clotted Cream Door Colour: Stormy Seas Door Glass: Trio Diamond Door Glass: Louisiana Door Glass: Kew Door Glass: Artemis ORiGINAL® Trending Colours Agate Grey Clay



Door Glass: Birchwood



Door Colour: **Dusky Pink**Door Glass: **Prestige** 

Door Colour: Citrine
Door Glass: Hive

## Merion

including 4Grid option

The Merion is available with a complementary