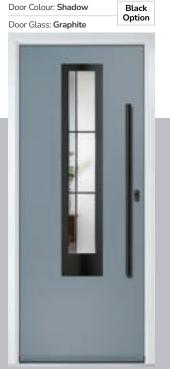

Door Colour: Silver Grey
Door Glass: Graphite

Door Colour: Sage

Door Glass: Cubic

Black Option Links Option Door Colour: Very Berry

Door Colour: Shadow

Door Glass: Trinity

Links Option

Door Colour: Nimbus