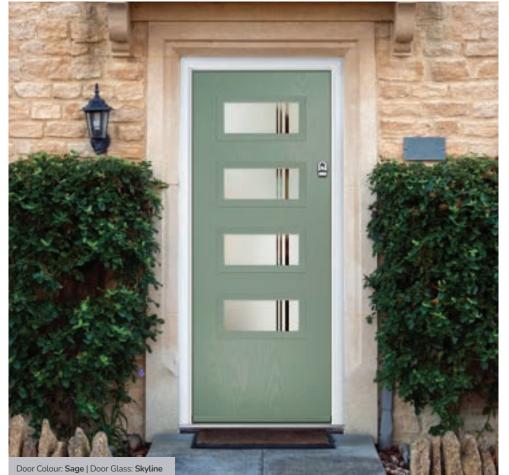

## Augusta

With its simple, slim glazed panel and parallel pull handle, the Augusta has a clean modern style.

Door Colour: **Bolero**Door Glass: **Luxor** 

Door Colour: Sage

Door Glass: Impression

Door Colour: Victory Blue
Door Glass: Lotus

Door Colour: Citrine

Door Glass: Louisiana

Door Colour: Slate

Door Glass: Skyscraper

Door Colour: Bahia Blue
Door Glass: Athena

Door Colour: Clay

Door Glass: Impression

Door Colour: Olive Grove