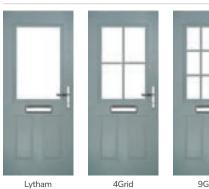

# **Lytham** including 4Grid and 9Grid options

With its large glazed area, the Lytham lets light flood through. Also available with GridLite and our unique integral blind option.

Doorstyle Options

9Grid

Door Colour: Shadow

Door Glass: Bloomsbury

Door Glass: Impression

Door Colour: Clay

Door Glass: Optimal

9Grid Option

O R i G I N A L°

Trending Colours

Door Glass: Metropolis

Door Colour: Mulberry

Door Glass: Trio Diamond

Door Colour: Moonshine

Door Glass: Optimal

4Grid Option