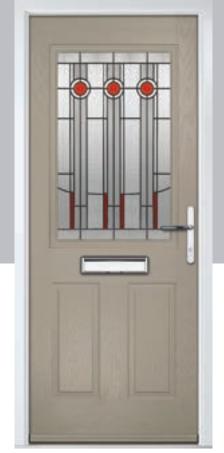

## **Eaton**

including Knightsbridge and Tatton options

Our newest door style is a perfect traditional design with brand-new grain detailing, available as Eaton, Knightsbridge and Tatton.

Doorstyle Options

Knightsbridge

Tatton

Door Colour: **Agate Grey**Door Glass: **Satin** 

Tatton 9Grid Door Colour: Mulberry
Door Glass: Casino

Door Colour: Black Ash Brown
Door Glass: Metropolis

Door Colour: Sage
Door Glass: Louisiana