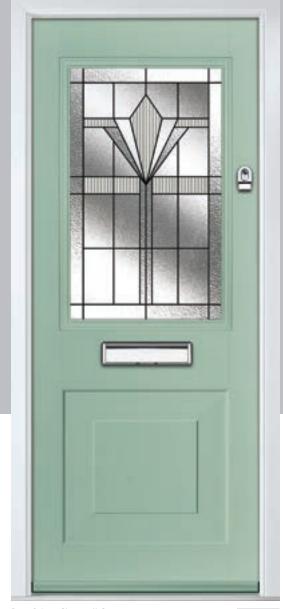

## St Andrews

Reminiscent of the door styles of the 1930's, the St Andrews door is available as a solid door option as well as a glazed.

Door Colour: Chartwell Green

Door Glass: Impression

Door Colour: Wedgewood

Door Glass: **Kew** 

Door Colour: Victory Blue

ORiGINAL°

Trending Colours

Door Glass: Tiffany

Door Colour: Clay

Door Glass: Hathaway

Door Colour: Putty

Door Glass: Louisiana