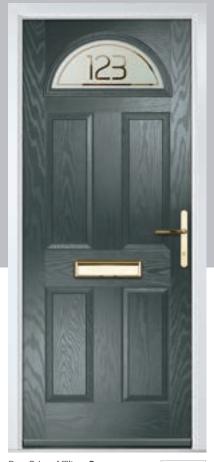

#### Numbers\*

A custom house number as a combination of clear and etched glass, is available on a range of standard glass sizes.