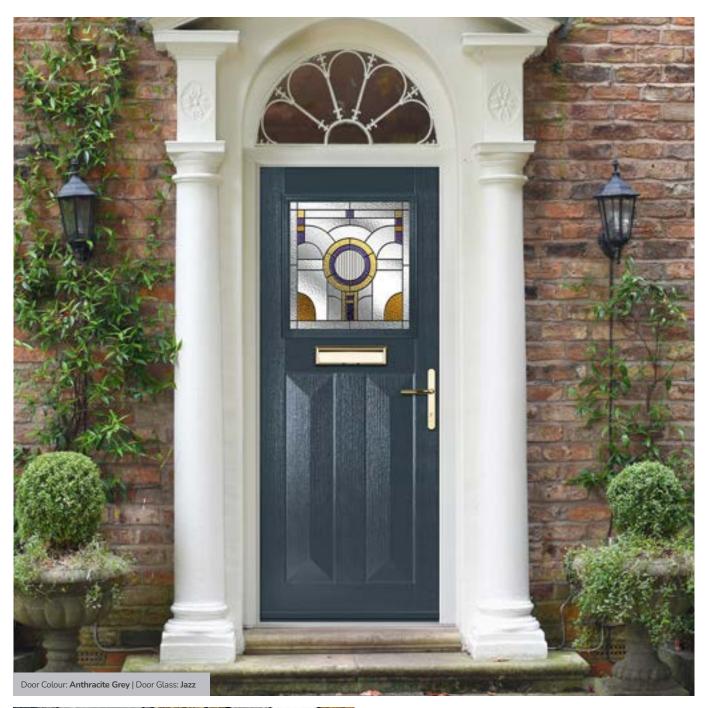

#### Jazz

Inspired by the striking glass designs of the Art Deco period, the combination of glass textures, colours and flowing lines makes a bold statement and focal point for your door.