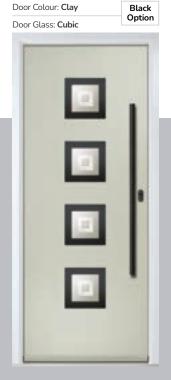

#### Cubic

The concentric squares inside a band of sandblasted glass is a subtle take on our Vector design. The Difuso glass ensures high levels of privacy whilst maintaining light transmission.