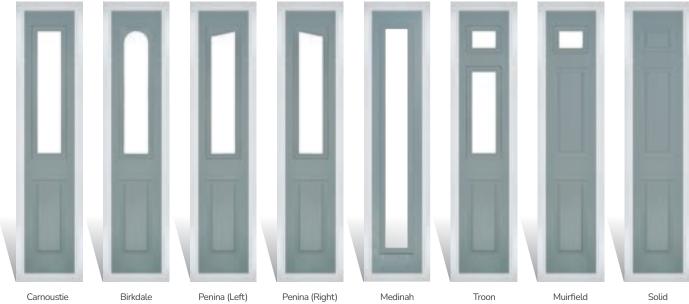

## Carnoustie

including Birkdale and Penina options

Our most popular composite door option which is now available in a choice of three glazing styles.

Doorstyle Options

Penina

Door Colour: Slate

Door Glass: Birchwood

### An evolution of a traditional style with its square top lites.