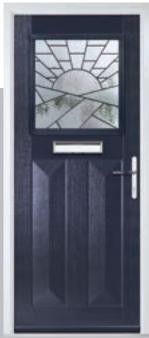

KBridge Option

Door Colour: Black
Door Glass: Skyscraper

Tatton Option Door Glass: **Geometric** 

Door Colour: Military Grey
Door Glass: Skyscraper

KBridge Option Door Colour: **Dusky Pink** 

Door Glass: Palazzo