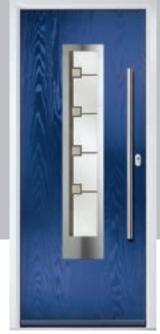

Knightsbridge

Tatton

Door Colour: **Agate Grey**Door Glass: **Satin** 

Tatton 9Grid Door Colour: Mulberry
Door Glass: Casino

Door Colour: Black Ash Brown
Door Glass: Metropolis

Door Colour: Sage
Door Glass: Louisiana

KBridge Option

Door Colour: Black
Door Glass: Skyscraper

Tatton Option Door Glass: **Geometric** 

Door Colour: Military Grey
Door Glass: Skyscraper

KBridge Option Door Colour: **Dusky Pink** 

Door Glass: Palazzo