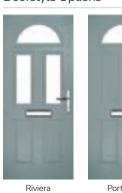

# Riviera

including Portrush and Sunburst options

A traditional favourite with just a hint of modern, the Riviera is also available in Portrush and Sunburst options shown below.

Doorstyle Options

Sunburst