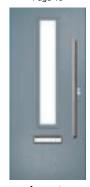

## Vilamoura

The inline slim glazing details on the Vilamoura door is inspired by the European door look.

Door Colour: Anthracite Grey

Door Glass: Louisiana

Door Colour: **Agate Grey**Door Glass: **Graphite** 