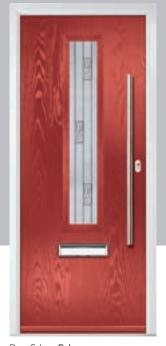

## **Eaton**

including Knightsbridge and Tatton options

Our newest door style is a perfect traditional design with brand-new grain detailing, available as Eaton, Knightsbridge and Tatton.

Doorstyle Options

Knightsbridge

Tatton

Door Colour: **Agate Grey**Door Glass: **Satin** 

Tatton 9Grid Door Colour: Mulberry
Door Glass: Casino

Door Colour: Black Ash Brown
Door Glass: Metropolis

Door Colour: Sage
Door Glass: Louisiana