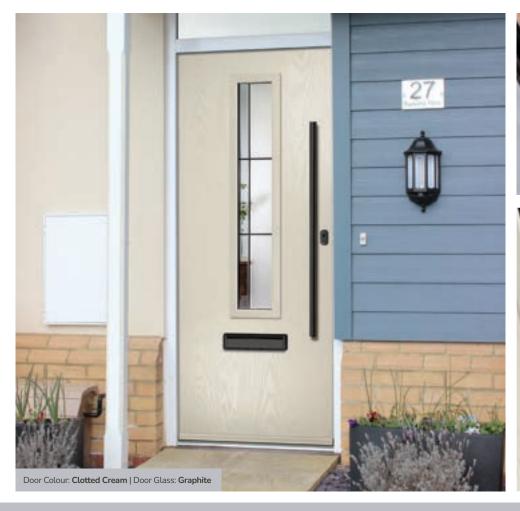

## **Eaton**

including Knightsbridge and Tatton options

Our newest door style is a perfect traditional design with brand-new grain detailing, available as Eaton, Knightsbridge and Tatton.

Doorstyle Options

Eaton Solid

Door Glass: Casino

Tatton Option

Door Colour: Cotswold

Door Glass: Empire

KBridge Option Door Colour: **Anthracite Grey**Door Glass: **Louisiana** 

Tatton Option Door Colour: Victory Blue

KBridge Solid Door Colour: Clotted Cream
Door Glass: Skyscraper