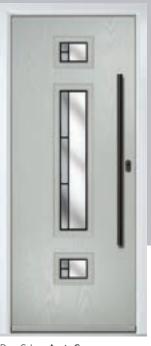

## Augusta

With its simple, slim glazed panel and parallel pull handle, the Augusta has a clean modern style.

Door Colour: **Bolero**Door Glass: **Luxor** 

Door Colour: Sage

Door Glass: Impression

Door Colour: Victory Blue
Door Glass: Lotus

Door Colour: Citrine

Door Glass: Louisiana

Door Colour: Slate

Door Glass: Skyscraper

Door Colour: Bahia Blue
Door Glass: Athena

Door Colour: Clay

Door Glass: Impression

Door Colour: Olive Grove