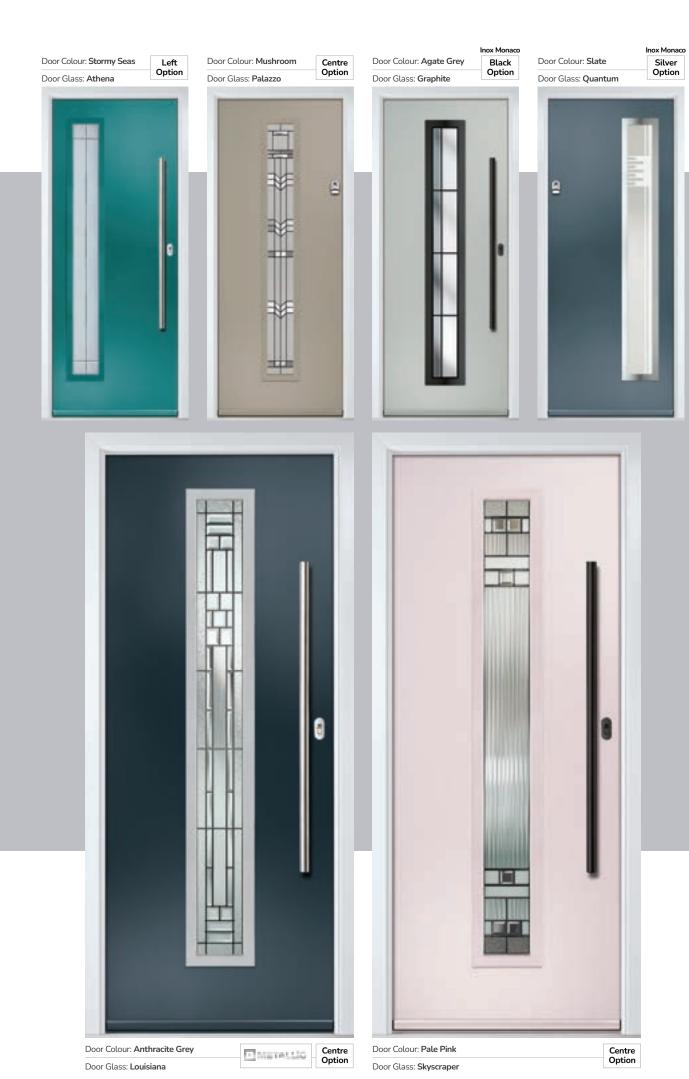

## **Inox Munich**

With its large single centre lite drawing the eye, the lnox Munich achieves a bold yet graceful design.

Door Colour: Agate Grey Door Glass: Graphite

Door Colour: Anthracite Grey Door Glass: Synergy

Door Colour: Black Door Glass: Luxor

Door Colour: Twilight Door Glass: Aspen

Door Colour: Victory Blue
Door Glass: Graphite

Door Colour: Blue
Door Glass: Quantum

With its large single centre lite drawing the eye, the lnox

Monaco achieves a bold yet

graceful design.

I GRAINED CONTEMPORARY DOORS

### **Inox Monaco**