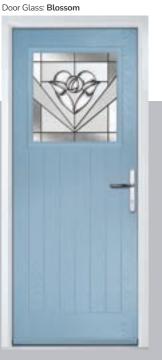

#### Blossom

The beautiful bevelled heart and flower motif that is the centrepiece of this design is reminiscent of the style created by Scottish designer and architect, Charles Rennie Macintosh. The combination of the central motif with subtle patterned glass makes this one of our most popular designs.