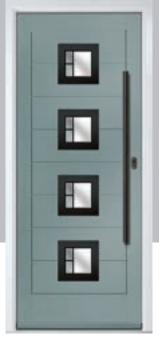

## Seminole

The Seminole is a very popular contemporary door design with an abundance of glazing options and positions.

Doorstyle Options

Seminole 4

Seminole 3

Left Option

Mulberry

Door Colour: Clotted Cream