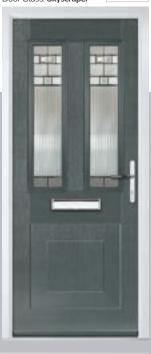

Knightsbridge

Tatton

Door Colour: **Agate Grey**Door Glass: **Satin** 

Tatton 9Grid Door Colour: Mulberry
Door Glass: Casino

Door Colour: Black Ash Brown
Door Glass: Metropolis

Door Colour: Sage
Door Glass: Louisiana