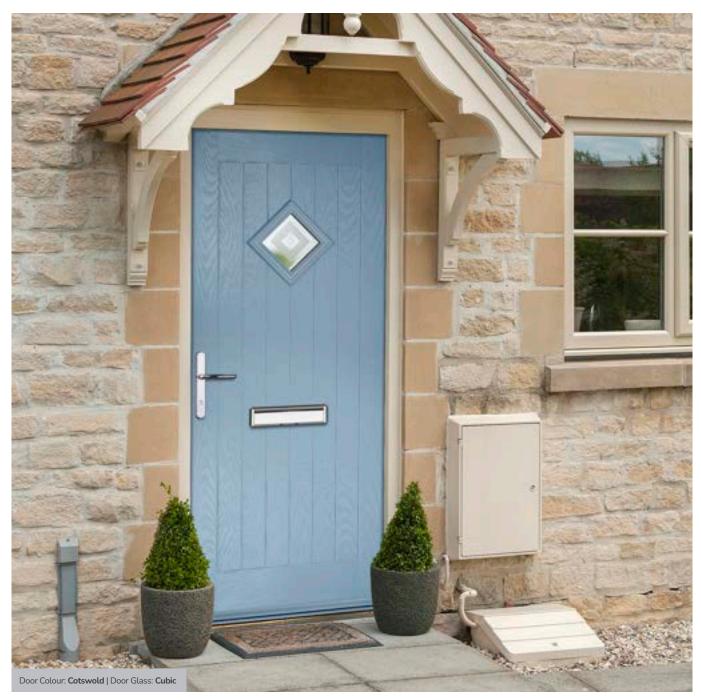

enhanced with the GridLite option.







Doorstyle Options



Turnberry

11Grid



Door Colour: Chartwell Green

Door Glass: Onyx

Door Colour: Silver Grey
Door Glass: Aztec

Door Colour: Wedgewood

Door Glass: Optimal

11Grid Option

## St Andrews

Reminiscent of the door styles of the 1930's, the St Andrews door is available as a solid door option as well as a glazed.









Door Colour: Chartwell Green

Door Glass: Impression

Door Colour: Wedgewood

Door Glass: **Kew** 



Door Colour: Victory Blue











ORiGINAL°

Trending Colours













Door Glass: Tiffany



Door Colour: Clay

Door Glass: Hathaway



Door Colour: Putty

Door Glass: Louisiana

# **Belfry** including Pevero option

The Belfry has a unique 'offset etched' detailing and comes in multiple glazing styles.















Pevero



## Sunningdale

The Sunningdale is available with a wide range of glass designs.







Doorstyle Options



Sunningdale

Farmhouse Solid

Door Colour: Florida Door Colour: Moonshine Door Colour: Clotted Cream Door Colour: Stormy Seas Door Glass: Trio Diamond Door Glass: Louisiana Door Glass: Kew Door Glass: Artemis ORiGINAL® Trending Colours Agate Grey Clay



Door Glass: Birchwood



Door Colour: **Dusky Pink**Door Glass: **Prestige** 

Door Colour: Citrine
Door Glass: Hive

## Merion

including 4Grid option

The Merion is available with a complementary glass range designed specifically for this door style.









Door Colour: Very Berry

4Grid Option

Door Colour: Chartwell Green



Door Glass: Louisiana





Door Colour: Cotswold







### **Stable Door**

Br