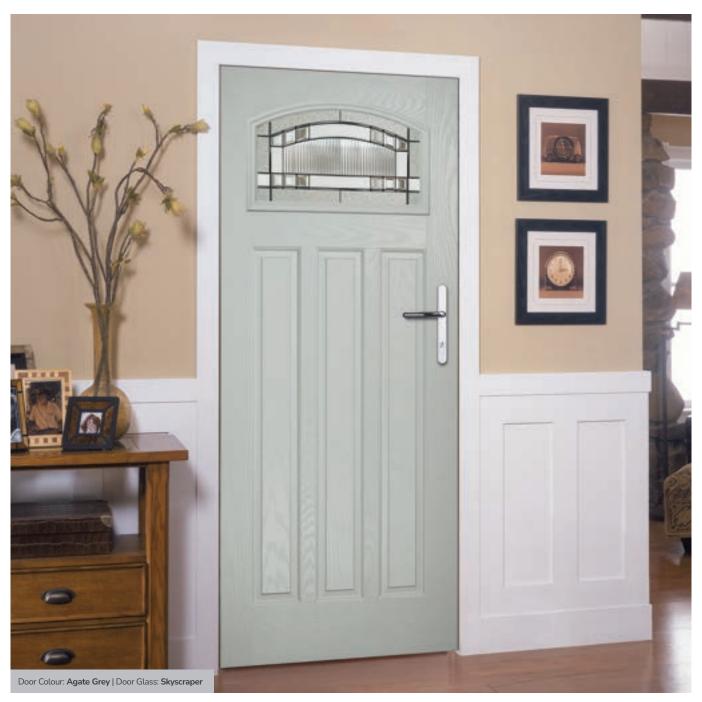

## St Andrews

Reminiscent of the door styles of the 1930's, the St Andrews door is available as a solid door option as well as a glazed.

Door Colour: Chartwell Green

Door Glass: Impression

Door Colour: Wedgewood

Door Glass: **Kew** 

Door Colour: Victory Blue

ORiGINAL°

Trending Colours

Door Glass: Tiffany

Door Colour: Clay

Door Glass: Hathaway

Door Colour: Putty

Door Glass: Louisiana