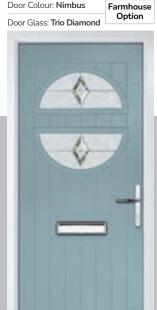

TRADITIONAL Door Colour: Nimbus Door Glass: Trio Diamond

Door Colour: Standstone Farmhouse Option Door Glass: Impression