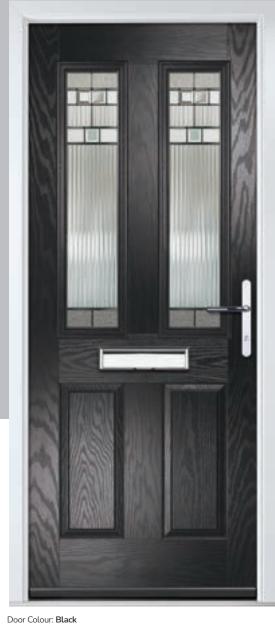

**Louisiana** 

Tatton Option Door Colour: Victory Blue

KBridge Solid Door Colour: Clotted Cream
Door Glass: Skyscraper



Tatton 4Grid











## Carnoustie

including Birkdale and Penina options

Our most popular composite door option which is now available in a choice of three glazing styles.







Doorstyle Options







Penina

Door Colour: Slate

Door Glass: Birchwood

Door Colour: Stormy Seas

Door Glass: Louisiana



Door Colour: Chartwell Green

Door Glass: Milan



Door Colour: Twilight

Door Glass: Lanesborough Blue





Door Colour: Anthracite Grey

Door Glass: Cubic



Door Colour: Cotswold

Door Glass: Astoria

Door Colour: Bolero

Door Colour: Victory Blue Door Glass: Trio Diamond

Penina Option

Door Colour: California Door Glass: Prestige

Door Colour: Sage













Door Glass: Skyscraper



Door Colour: Cream White

Door Glass: Bloomsbury

Birkdale Option

Door Colour: **Shadow** 

Door Glass: Metropolis





Door Colour: Silver Grey

Door Glass: Tranquility Zinc











### An evolution of a traditional style with its square top lites.

## **Pinehurst**







TRADITIONAL

Door Colour: Emerald

Door Glass: Victorian Border

Door Colour: Mushroom

Door Glass: 4 Bevel Square



Door Colour: Azure

Door Glass: Artemis



Door Colour: Citrine

Door Glass: Belgravia





Door Colour: Bahia Blue

Door Glass: Cubic



Door Colour: Dusky Pink

Door Glass: Trinity

FLiP® Standard Cassette Option

## **Troon**

including Muirfield option

The traditional six-panel door can be enhanced with either two or four small glazing details.







Doorstyle Opti