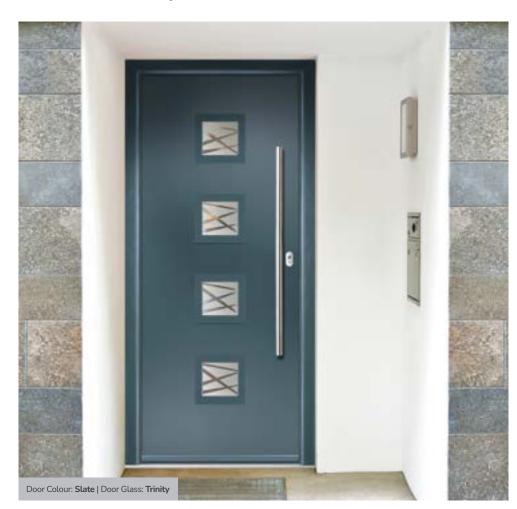

Door Colour: Citrine

Door Glass: Belgravia

Door Colour: Bahia Blue

Door Glass: Cubic

Door Colour: Dusky Pink

Door Glass: Trinity

FLiP® Standard Cassette Option