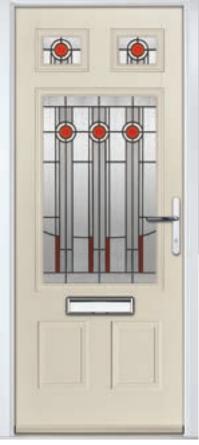

ss: Palazzo

Door Colour: Slate

Door Glass: Victorian Border

Door Colour: Citrine

Door Glass: Skyscraper









I GRAINED CONTEMPORARY DOORS

### **Oulton**

A popular style that's been given a refresh with two long panels that combine traditional styles with contemporary.



# Gleneagles including Grove and Kings option

Our popular Gleneagles design has been updated to feature a brand-new linear etch grain and is available as a single or grid glazing unit, as well as new designs Oulton, Kings and Grove.





Doorstyle Options









Kings

Door Colour: Agate Grey

Door Glass: Palazzo



Door Glass: Louisiana



Door Colour: Mulberry

Door Glass: Victorian Border









O R i G I N A L\*

Trending Colours













Door Glass: Artemis



Door Colour: Black

Door Glass: Lotus



Door Colour: Clotted Cream

Door Glass: Metropolis

Door Colour: Pale Pink

Door Glass: Louisiana Rose Gold



Door Glass: Palazzo



Door Colour: White

Door Glass: Graphite













Door Glass: Optimal





Door Colour: Agate Grey

Door Glass: **Tectronic** 

Door Colour: Agate Grey



Door Colour: Sage Door Glass: Victorian Border



TRADITIONAL Door Colour: Nimbus Door Glass: Trio Diamond



Door Colour: Standstone Farmhouse Option Door Glass: Impression





#### I GRAINED CONTEMPORARY DOORS

## Chantilly

Door Colour: Black | Door Glass: Stardrop









## Seminole

The Seminole is a very popular contemporary door design with an abundance of glazing options and positions.







Doorstyle Options



Seminole 4

Seminole 3

Left Option

Mulberry





Door Colour: Clotted Cream