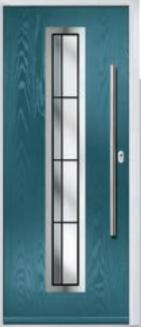

r: Silver Grey
Door Glass: Graphite



Door Colour: Sage

Door Glass: Cubic

Black Option Links Option Door Colour: Very Berry

Door Colour: Shadow

Door Glass: Trinity

Links Option

Door Colour: Nimbus

Door Glass: Mercury

Black Option Door Colour: Moonshine









Inox Lyon provides a stunning mix of two smaller lites delicately

#### I GRAINED CONTEMPORARY DOORS

## **Inox Lyon**





## **Inox Munich**

With its large single centre lite drawing the eye, the lnox Munich achieves a bold yet graceful design.







Door Colour: Agate Grey Door Glass: Graphite



Door Colour: Anthracite Grey Door Glass: Synergy



Door Colour: Black Door Glass: Luxor



Door Colour: Twilight Door Glass: Aspen

Door Colour: Victory Blue
Door Glass: Graphite

Door Colour: Blue
Door Glass: Quantum















With its large single centre lite drawing the eye, the lnox

Monaco achieves a bold yet

graceful design.

I GRAINED CONTEMPORARY DOORS

### **Inox Monaco**





### **Inox Barcelona**

The sweeping Barcelona design 'oozes' sophistication and is a popular option. Available with or without curve panel.







Door Colour: Stormy Seas Door Glass: Tokyo

Left Option



Door Colour: Very Berry Door Glass: Halo

Right Option



Door Colour: Anthracite Grey Door Glass: Louisiana



Door Colour: Black Door Glass: Victorian Border

FLiP Cassette Option



## Monza II Augusta Long

A stunning modern design features linear etched detailing, a panelled moulding design and stunning full-length piece of glass for extra wow.











Augusta Long

Solid



## Monza II Augusta

Linear, angular