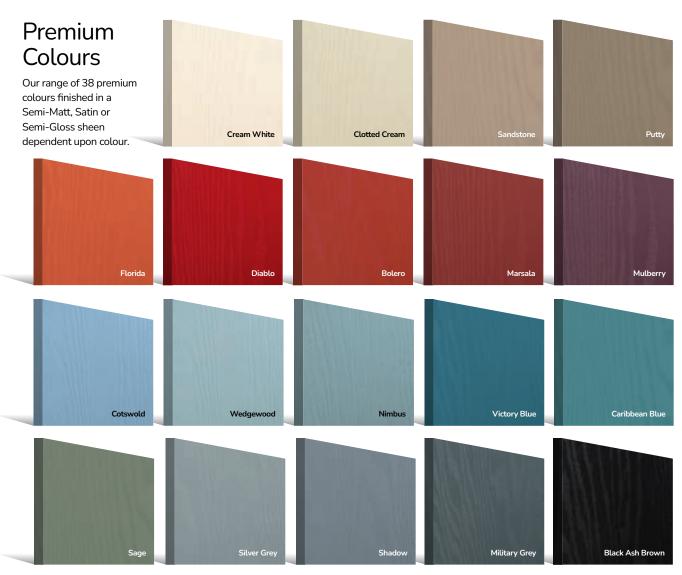

Colours

With our high-performance paint technology, we can offer any colour door which can even complement the colour options on frames. This provides a fantastic choice for your home. In most cases the doors come in white as standard on the internal side, however, the options are endless, so get creative with colour and choose something different for the internal side.