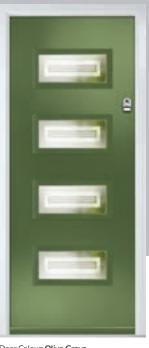

# **Lytham** including 4Grid and 9Grid options

With its large glazed area, the Lytham lets light flood through. Also available with GridLite and our unique integral blind option.

Doorstyle Options

9Grid

Door Colour: Shadow

Door Glass: Bloomsbury

Door Glass: Impression

Door Colour: Clay

Door Glass: Optimal

9Grid Option

O R i G I N A L°

Trending Colours

Door Glass: Metropolis

Door Colour: Mulberry

Door Glass: Trio Diamond

Door Colour: Moonshine

Door Glass: Optimal

4Grid Option