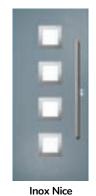

### **Inox Nice**

The Inox Nice door offers a Mediterranean style with four decorative lites that allow the light to stream in.

Door Glass: **Vector** (Black Only)

Door Colour: Anthracite Grey
Door Glass: Mercury