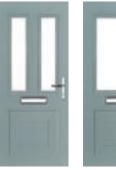

### **Door Styles**

A range of traditional doors designed to replicate the most popular timber doors and come with highly defined mouldings and realistic woodgrain embossing on the surface. Whether for a Victorian home, a modern townhouse or a farmhouse cottage, these doors always enhance the appearance of the entrance.

Traditional

**Farmhouse** Solid Page 38

Merion Page 40

Merion 4Grid Page 40

Stable Door Page 42

Sidepanels Page 80

A selection of modern styles created from our newly engineered flush 3/4 lite finish and ever-popular flush finish. Featuring a mixture of angular and rounded mouldings, this collection perfectly suits our Standard, Flat Grained and Inox Stainless Steel cassettes.