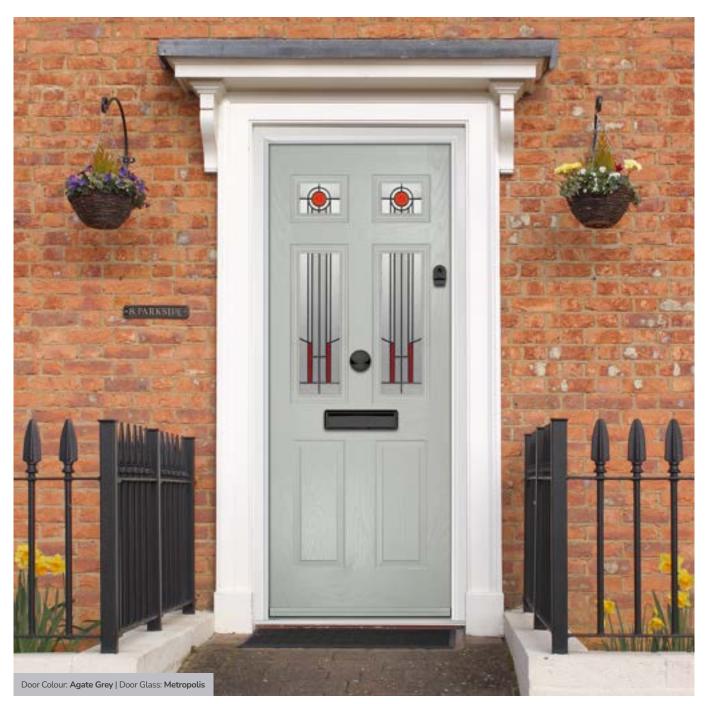

## **Eaton**

including Knightsbridge and Tatton options

Our newest door style is a perfect traditional design with brand-new grain detailing, available as Eaton, Knightsbridge and Tatton.

Doorstyle Options

Knightsbridge

Tatton

Door Colour: **Agate Grey**Door Glass: **Satin** 

Tatton 9Grid Door Colour: Mulberry
Door Glass: Casino

Door Colour: Black Ash Brown
Door Glass: Metropolis

Door Colour: Sage
Door Glass: Louisiana