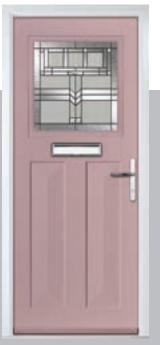

KBridge Option

Door Colour: Black
Door Glass: Skyscraper

Tatton Option Door Glass: **Geometric** 

Door Colour: Military Grey
Door Glass: Skyscraper

KBridge Option Door Colour: **Dusky Pink** 

Door Glass: Palazzo