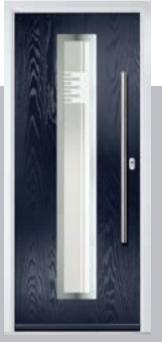

Silver Grey
Door Glass: Graphite



Door Colour: Sage

Door Glass: Cubic

Black Option Links Option Door Colour: Very Berry

Door Colour: Shadow

Door Glass: Trinity

Links Option

Door Colour: Nimbus

Door Glass: Mercury

Black Option Door Colour: Moonshine









Inox Lyon provides a stunning mix of two smaller lites delicately

#### I GRAINED CONTEMPORARY DOORS

## **Inox Lyon**





## **Inox Munich**

With its large single centre lite drawing the eye, the lnox Munich achieves a bold yet graceful design.







Door Colour: Agate Grey Door Glass: Graphite



Door Colour: Anthracite Grey Door Glass: Synergy



Door Colour: Black Door Glass: Luxor



Door Colour: Twilight Door Glass: Aspen

Door Colour: Victory Blue
Door Glass: Graphite

Door Colour: Blue
Door Glass: Quantum















With its large single centre lite drawing the eye, the lnox

Monaco achieves a bold yet

graceful design.

I GRAINED CONTEMPORARY DOORS

### **Inox Monaco**





### **Inox Barcelona**

The sweeping Barcelona design 'oozes' sophistication and is a popular option. Available with or without curve panel.







Door Colour: Stormy Seas Door Glass: Tokyo

Left Option



Door Colour: Very Berry Door Glass: Halo

Right Option



Door Colour: Anthracite Grey Door Glass: Louisiana



Door Colour: Black Door Glass: Victorian Border

FLiP Cassette Option



## Monza II Augusta Long

A stunning modern design features linear etched detailing, a panelled moulding design and stunning full-length piece of glass for extra wow.











Augusta Long

Solid



## Monza II Augusta

Linear, angular an