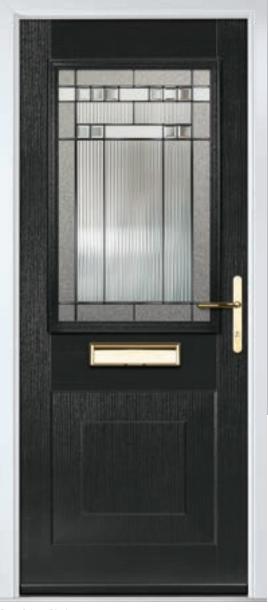

## **Eaton**

including Knightsbridge and Tatton options

Our newest door style is a perfect traditional design with brand-new grain detailing, available as Eaton, Knightsbridge and Tatton.

Doorstyle Options

Knightsbridge

Tatton

Door Colour: **Agate Grey**Door Glass: **Satin** 

Tatton 9Grid Door Colour: Mulberry
Door Glass: Casino

Door Colour: Black Ash Brown
Door Glass: Metropolis

Door Colour: Sage
Door Glass: Louisiana