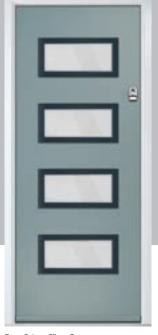

### Monza II Oakmont

The Oakmont design beautifully complements the horizontal panels of the Monza II slab with bold rectangular glazing apertures.

Door Colour: Stormy Seas Door Colour: Florida Door Colour: Slate Door Colour: Azure Door Glass: Cubic Door Glass: Skyfall Door Glass: Tron Door Glass: Lotus 8 

#### Tron

Simple yet effective, Tron features a linear design that provides a minimalistic intricacy that delivers real impact in many door designs.