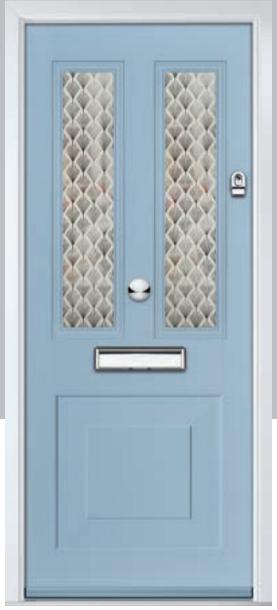

## Seminole

The Seminole is a very popular contemporary door design with an abundance of glazing options and positions.

Doorstyle Options

Seminole 4

Seminole 3

Left Option

Mulberry

Door Colour: Clotted Cream

Door Glass: Impression

Farmhouse Option
TRADITIONAL

Door Colour: White

Door Glass: Tectronic

Door Colour: Anthracite Grey

Door Glass: Louisiana

Farmhouse Option