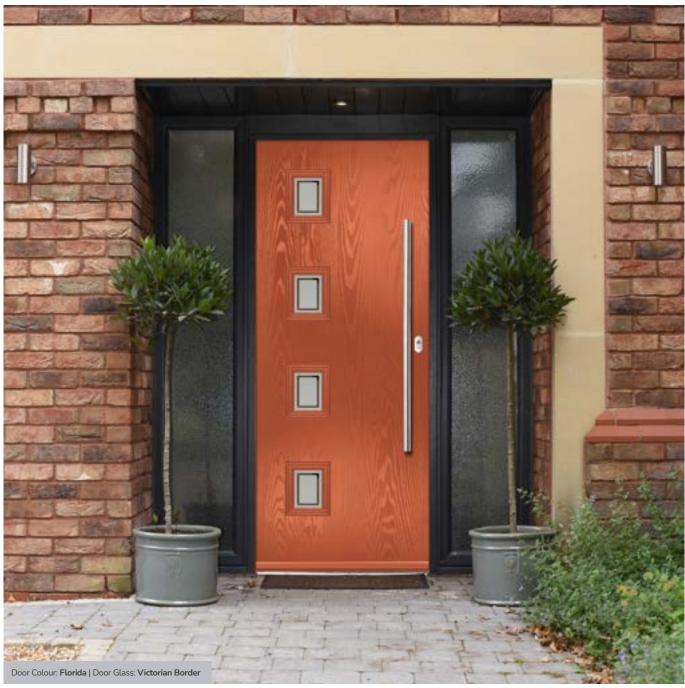

## Sunningdale

The Sunningdale is available with a wide range of glass designs.

Doorstyle Options

Sunningdale

Farmhouse Solid

Door Colour: Florida Door Colour: Moonshine Door Colour: Clotted Cream Door Colour: Stormy Seas Door Glass: Trio Diamond Door Glass: Louisiana Door Glass: Kew Door Glass: Artemis ORiGINAL® Trending Colours Agate Grey Clay