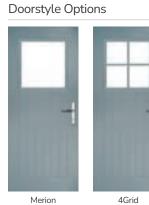

## Merion

including 4Grid option

The Merion is available with a complementary glass range designed specifically for this door style.

Door Colour: Very Berry

4Grid Option

Door Colour: Chartwell Green

Door Glass: Louisiana