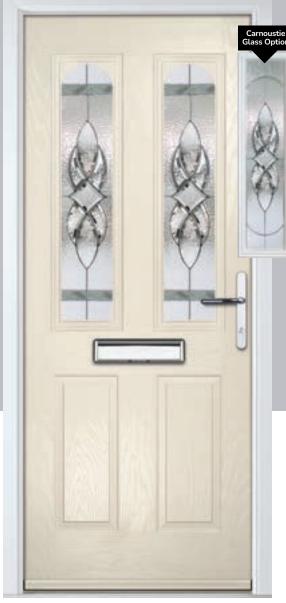

## Carnoustie

including Birkdale and Penina options

Our most popular composite door option which is now available in a choice of three glazing styles.

Doorstyle Options

Penina

Door Colour: Slate

Door Glass: Birchwood