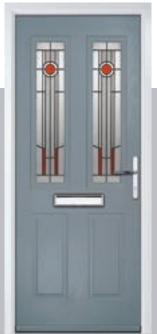

## **Eaton**

including Knightsbridge and Tatton options

Our newest door style is a perfect traditional design with brand-new grain detailing, available as Eaton, Knightsbridge and Tatton.

Doorstyle Options

Knightsbridge

Tatton

Door Colour: **Agate Grey**Door Glass: **Satin** 

Tatton 9Grid Door Colour: Mulberry
Door Glass: Casino

Door Colour: Black Ash Brown
Door Glass: Metropolis

Door Colour: Sage
Door Glass: Louisiana