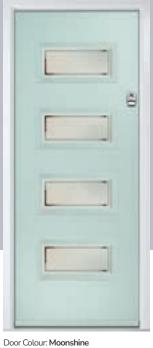

# **Lytham** including 4Grid and 9Grid options

With its large glazed area, the Lytham lets light flood through. Also available with GridLite and our unique integral blind option.

Doorstyle Options

9Grid

Door Colour: Shadow

Door Glass: Bloomsbury

Door Glass: Impression

Door Colour: Clay

Door Glass: Optimal

9Grid Option

O R i G I N A L°

Trending Colours

Door Glass: Metropolis

Door Colour: Mulberry

Door Glass: Trio Diamond

Door Colour: Moonshine

Door Glass: Optimal

4Grid Option