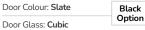

Door Colour: Stormy Seas

Door Glass: Louisiana

Door Colour: Chartwell Green

Door Glass: Milan

Door Colour: Twilight

Door Glass: Lanesborough Blue

Door Colour: Anthracite Grey

Door Glass: Cubic