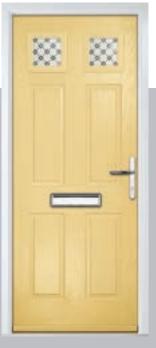

Colours

With our high-performance paint technology, we can offer any colour door which can even complement the colour options on frames. This provides a fantastic choice for your home. In most cases the doors come in white as standard on the internal side, however, the options are endless, so get creative with colour and choose something different for the internal side.

# PAiNT allows us to colour match anything

Yes. Anything.

With our high-performance paint technology we can offer any colour door you desire.