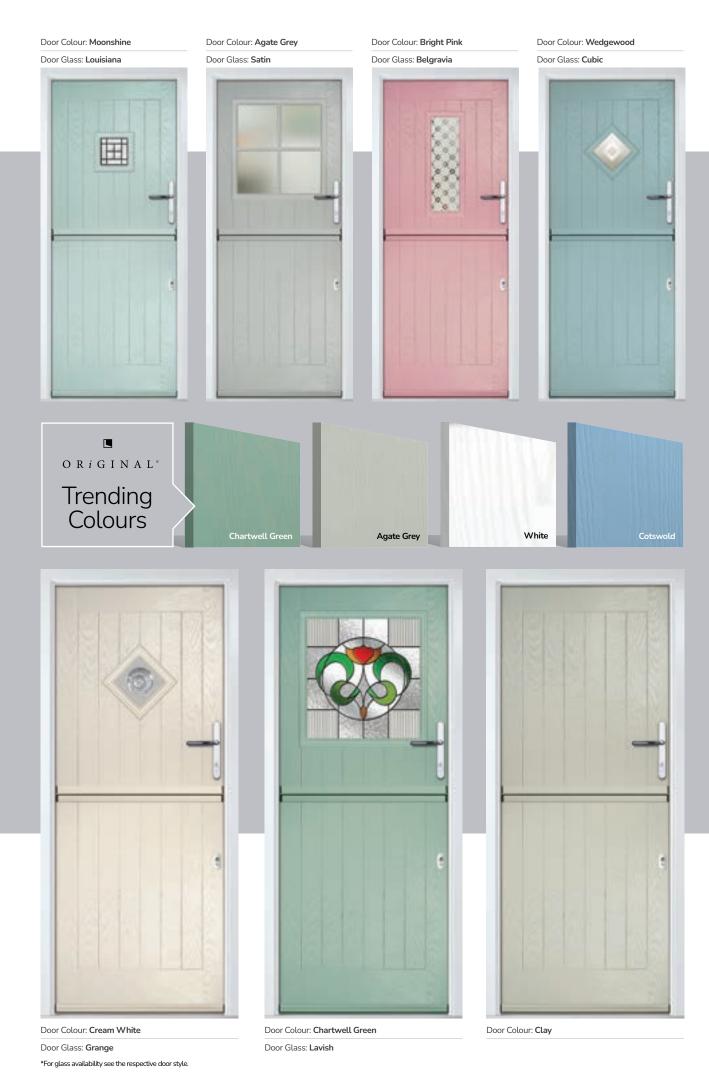

Colours

With our high-performance paint technology, we can offer any colour door which can even complement the colour options on frames. This provides a fantastic choice for your home. In most cases the doors come in white as standard on the internal side, however, the options are endless, so get creative with colour and choose something different for the internal side.

# PAiNT allows us to colour match anything

Yes. Anything.

With our high-performance paint technology we can offer any colour door you desire.