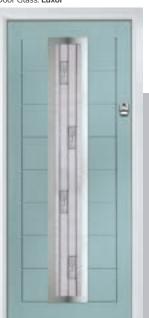

KBridge Option

Door Colour: Black
Door Glass: Skyscraper

Tatton Option Door Glass: **Geometric** 

Door Colour: Military Grey
Door Glass: Skyscraper

KBridge Option Door Colour: **Dusky Pink** 

Door Glass: Palazzo