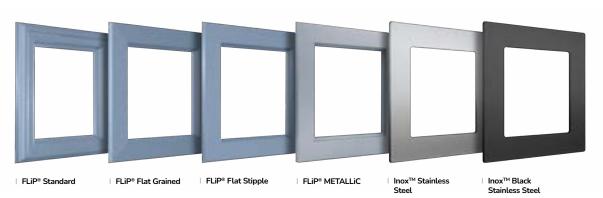

#### **Exclusive Glazing Cassettes**

The ORiGINAL® Composite door range uses FLiP®, an exclusive glazing cassette system with revolutionary Foam in Place technology. We also offer the unique  $Inox^{TM}$  cassette system finished in stainless steel or black matt finish.

#### Standard

The traditional choice with a moulded design and a woodgrain finish to suit a more conventional door design.

#### Flat Grained

Be eclectic by combining a woodgrain finish with a modern squared-off flat profile that compliments a contemporary Flush or designer Monza II door.

#### Flat Stipple

The modern one, with a squaredoff flat profile and smooth stippled finish that perfectly matches Links, our aluminiumeffect composite door.

#### **Inox**<sup>TM</sup>

For a more European look, choose the stunning  $Inox^{TM}$  stainless steel frames.