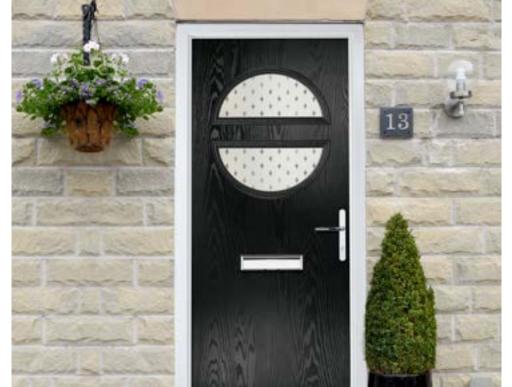

: Agate Grey

Door Glass: Palazzo



Door Glass: Louisiana



Door Colour: Mulberry

Door Glass: Victorian Border









O R i G I N A L\*

Trending Colours













Door Glass: Artemis



Door Colour: Black

Door Glass: Lotus



Door Colour: Clotted Cream

Door Glass: Metropolis

Door Colour: Pale Pink

Door Glass: Louisiana Rose Gold



Door Glass: Palazzo



Door Colour: White

Door Glass: Graphite













Door Glass: Optimal





Door Colour: Agate Grey

Door Glass: **Tectronic** 

Door Colour: Agate Grey



Door Colour: Sage Door Glass: Victorian Border



TRADITIONAL Door Colour: Nimbus Door Glass: Trio Diamond



Door Colour: Standstone Farmhouse Option Door Glass: Impression





#### I GRAINED CONTEMPORARY DOORS

## Chantilly

Door Colour: Black | Door Glass: Stardrop









## Seminole

The Seminole is a very popular contemporary door design with an abundance of glazing options and positions.







Doorstyle Options



Seminole 4

Seminole 3

Left Option

Mulberry





Door Colour: Clotted Cream

Door Glass: Impression

Farmhouse Option
TRADITIONAL



Door Colour: White

Door Glass: Tectronic



Door Colour: Anthracite Grey

Door Glass: Louisiana

Farmhouse Option

## Vilamoura

The inline slim glazing details on the Vilamoura door is inspired by the European door look.









Door Colour: Anthracite Grey

Door Glass: Louisiana



Door Colour: **Agate Grey**Door Glass: **Graphite** 



Door Colour: Emerald

Door Glass: Cubic



Door Colour: French Blue

Door Glass: Birchwood

Farmhouse Option TRADITIONAL

CONTEMPORARY



Door Colour: Mulberry Door