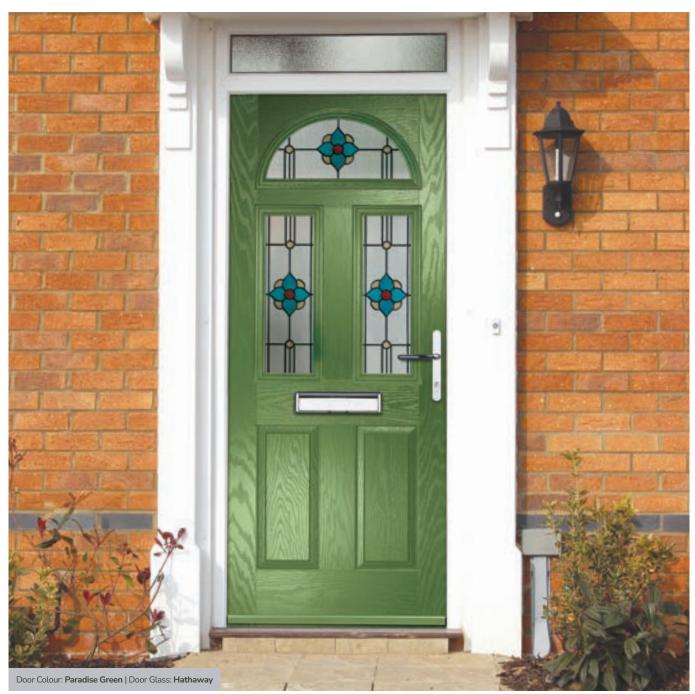

## **Eaton**

including Knightsbridge and Tatton options

Our newest door style is a perfect traditional design with brand-new grain detailing, available as Eaton, Knightsbridge and Tatton.

Doorstyle Options

Knightsbridge

Tatton

Door Colour: **Agate Grey**Door Glass: **Satin** 

Tatton 9Grid Door Colour: Mulberry
Door Glass: Casino

Door Colour: Black Ash Brown
Door Glass: Metropolis

Door Colour: Sage
Door Glass: Louisiana