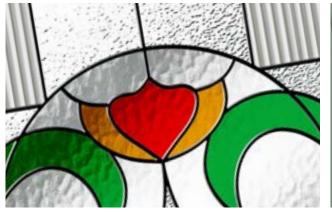

#### Blossom

The beautiful bevelled heart and flower motif that is the centrepiece of this design is reminiscent of the style created by Scottish designer and architect, Charles Rennie Macintosh. The combination of the central motif with subtle patterned glass makes this one of our most popular designs.