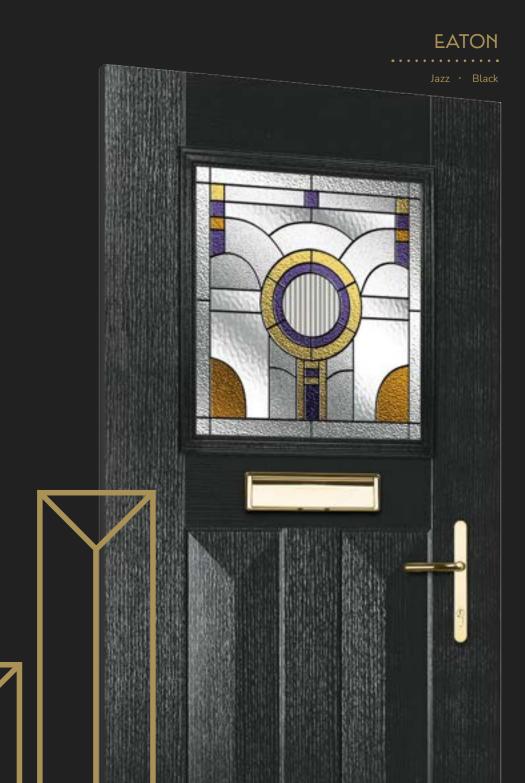

# NOir

Introducing NOiR, a brand-new aesthetic concept designed to elevate our latest door range, Eaton. Inspired by the dark glamour and effortless style of the roaring 20's, the NOiR theme combines stunning new pieces of glass with specially selected shades, Black, Black Ash Brown and Anthracite Grey, to bring the designs within the Eaton collection to life.

#### Jazz

Inspired by the striking glass designs of the Art Deco period, the combination of glass textures, colours and flowing lines makes a bold statement and focal point for your door.