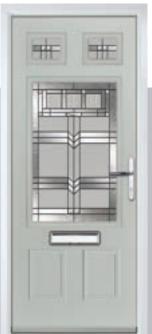

## **Eaton**

including Knightsbridge and Tatton options

Our newest door style is a perfect traditional design with brand-new grain detailing, available as Eaton, Knightsbridge and Tatton.

Doorstyle Options

Knightsbridge

Tatton

Door Colour: **Agate Grey**Door Glass: **Satin** 

Tatton 9Grid Door Colour: Mulberry
Door Glass: Casino

Door Colour: Black Ash Brown
Door Glass: Metropolis

Door Colour: Sage
Door Glass: Louisiana