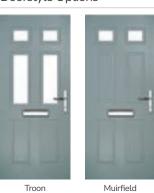

## **Troon**

including Muirfield option

The traditional six-panel door can be enhanced with either two or four small glazing details.

Doorstyle Options

Solid

Door Colour: Very Berry

Door Glass: Prestige

Door Glass: Hathaway

Door Glass: Belgravia

Muirfield Option