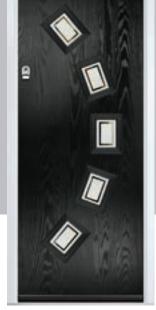

## Monza II Square

This modern design is brought to life with clean lines and crisp edges, available with three or four glazing apertures.

Doorstyle Options

Square 4

Square 3