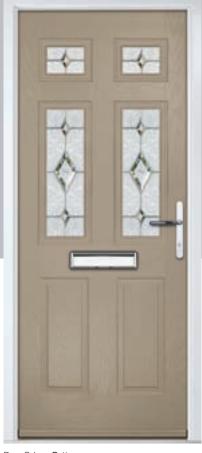

## Carnoustie

including Birkdale and Penina options

Our most popular composite door option which is now available in a choice of three glazing styles.

Doorstyle Options

Penina

Door Colour: Slate

Door Glass: Birchwood

Door Colour: Cotswold

Door Glass: Astoria

Door Colour: Bolero

Door Colour: Victory Blue Door Glass: Trio Diamond

Penina Option

Door Colour: California Door Glass: Prestige

Door Colour: Sage

Door Glass: Skyscraper