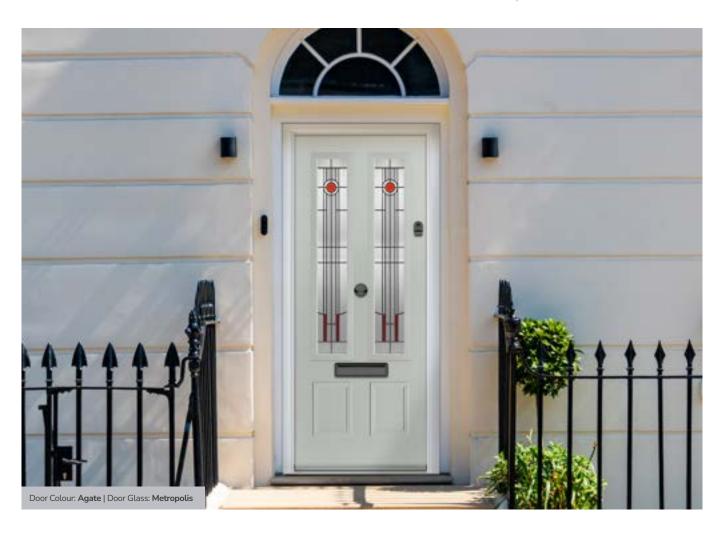

Door Glass: Hive

## Merion

including 4Grid option

The Merion is available with a complementary glass range designed specifically for this door style.









Door Colour: Very Berry

4Grid Option

Door Colour: Chartwell Green



Door Glass: Louisiana





Door Colour: Cotswold







### **Stable Door**

Bring the outside in with our range of stable doors, available in 6 of our most popular Farmhouse door designs.\*



Doorstyle Options



42





DOORS

Door Colour: Nimbus

Doc Doc

Door Colour: Blue

Door Glass: Palazzo

Door Colour: Slate

Door Glass: Victorian Border

Door Colour: Citrine

Door Glass: Skyscraper









I GRAINED CONTEMPORARY DOORS

### **Oulton**

A popular style that's been given a refresh with two long panels that combine traditional styles with contemporary.



# Gleneagles including Grove and Kings option

Our popular Gleneagles design has been updated to feature a brand-new linear etch grain and is available as a single or grid glazing unit, as well as new designs Oulton, Kings and Grove.





Doorstyle Options









Kings

Door Colour: Agate Grey

Door Glass: Palazzo



Door Glass: Louisiana



Door Colour: Mulberry

Door Glass: Victorian Border









O R i G I N A L\*

Trending Colours













Door Glass: Artemis



Door Colour: Black

Door Glass: Lotus



Door Colour: Clotted Cream

Door Glass: Metropolis

Door Colour: Pale Pink

Door Glass: Louisiana Rose Gold



Door Glass: Palazzo



Door Colour: White

Door Glass: Graphite













Door Glass: Optimal





Door Colour: Agate Grey

Door Glass: **Tectronic** 

Door Colour: