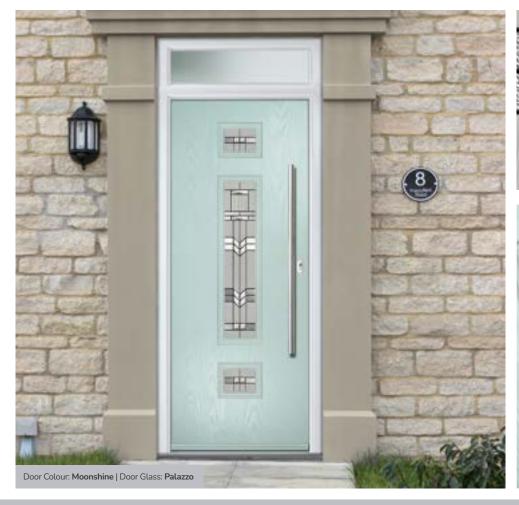

KBridge Option

Door Colour: Black
Door Glass: Skyscraper

Tatton Option Door Glass: **Geometric** 

Door Colour: Military Grey
Door Glass: Skyscraper

KBridge Option Door Colour: **Dusky Pink** 

Door Glass: Palazzo