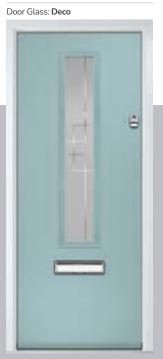

## Monza II Augusta

Linear, angular and modern, Monza II Augusta is a stunning design with a focal point of glass that really steals the show.

Doorstyle Options

Augusta

Solid

Door Glass: Etch Lines

Centre Option Door Colour: Military Grey
Door Glass: Deco

Centre Option