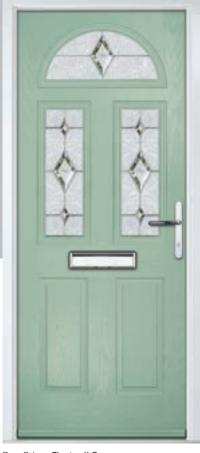

.







Doorstyle Options





Solid

Door Colour: Very Berry

Door Glass: Prestige



Door Glass: Hathaway



Door Colour: Anthracite Grey







O R i G I N A L°

Trending Colours











Door Colour: Stormy Seas

Door Glass: Louisiana



Door Colour: Putty

Door Glass: Trio Diamond



Door Colour: Chartwell Green

Door Glass: Belgravia

Muirfield Option

# Riviera

including Portrush and Sunburst options

A traditional favourite with just a hint of modern, the Riviera is also available in Portrush and Sunburst options shown below.







Doorstyle Options







Sunburst

Door Colour: Nimbus

Door Glass: Prestige

Door Colour: Clotted Cream

Door Glass: Stardrop



Door Colour: Mulberry

Door Glass: Impression









ORiGINAL®

Trending Colours













Door Glass: Birchwood



Door Colour: Chartwell Green

Door Glass: Trio Diamond



Door Colour: Military Grey

Door Glass: Numbers\*

Portrush Option





# **Lytham** including 4Grid and 9Grid options

With its large glazed area, the Lytham lets light flood through. Also available with GridLite and our unique integral blind option.







Doorstyle Options



9Grid

Door Colour: Shadow

Door Glass: Bloomsbury



Door Glass: Impression



Door Colour: Clay

Door Glass: Optimal

9Grid Option









O R i G I N A L°

Trending Colours













Door Glass: Metropolis



Door Colour: Mulberry

Door Glass: Trio Diamond



Door Colour: Moonshine

Door Glass: Optimal

4Grid Option

# Turnberry including 11Grid option

The large arched glazed area of the Turnberry can also be enhanced with the GridLite option.