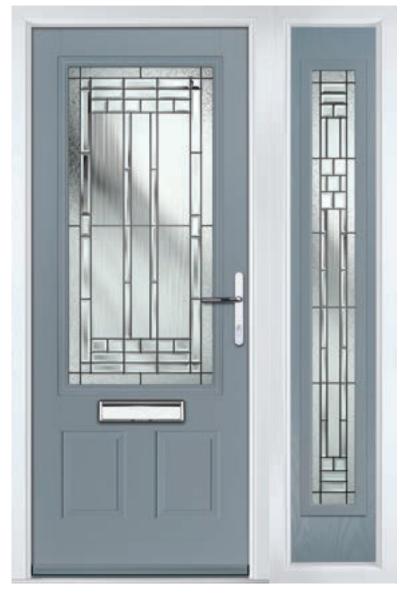

## Vilamoura

The inline slim glazing details on the Vilamoura door is inspired by the European door look.

Door Colour: Anthracite Grey

Door Glass: Louisiana

Door Colour: **Agate Grey**Door Glass: **Graphite** 