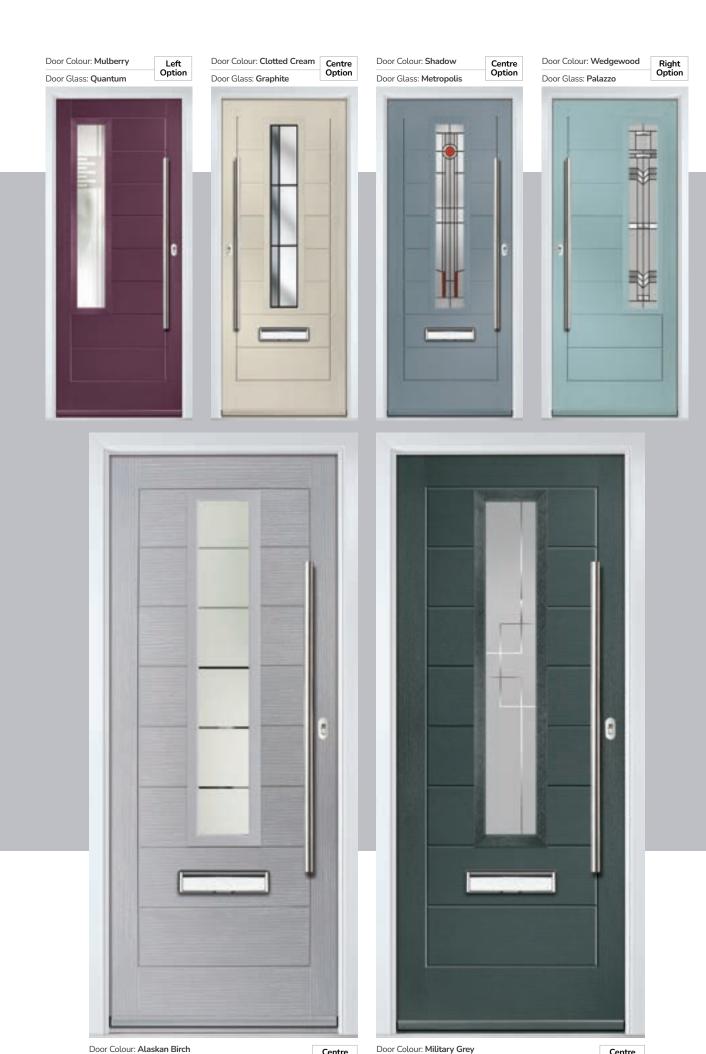

## **Eaton**

including Knightsbridge and Tatton options

Our newest door style is a perfect traditional design with brand-new grain detailing, available as Eaton, Knightsbridge and Tatton.

Doorstyle Options

Knightsbridge

Tatton

Door Colour: **Agate Grey**Door Glass: **Satin** 

Tatton 9Grid Door Colour: Mulberry
Door Glass: Casino

Door Colour: Black Ash Brown
Door Glass: Metropolis

Door Colour: Sage
Door Glass: Louisiana

KBridge Option

Door Colour: Black
Door Glass: Skyscraper

Tatton Option Door Glass: **Geometric** 

Door Colour: Military Grey
Door Glass: Skyscraper

KBridge Option Door Colour: **Dusky Pink** 

Door Glass: Palazzo

Eaton Solid

Door Glass: Casino

Tatton Option

Door Colour: Cotswold

Door Glass: Empire

KBridge Option Door Colour: **Anthracite Grey**Door Glass: **Louisiana** 

Tatton Option Door Colour: Victory Blue

KBridge Solid Door Colour: Clotted Cream
Door Glass: Skyscraper

Tatton 4Grid