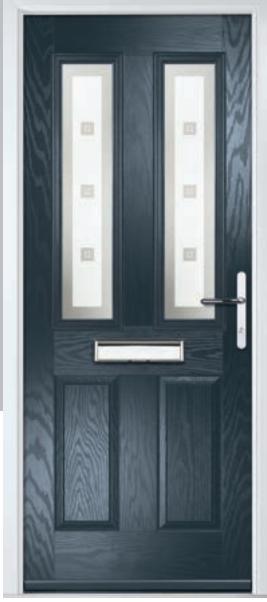

Knightsbridge

Tatton

Door Colour: **Agate Grey**Door Glass: **Satin** 

Tatton 9Grid Door Colour: Mulberry
Door Glass: Casino

Door Colour: Black Ash Brown
Door Glass: Metropolis

Door Colour: Sage
Door Glass: Louisiana