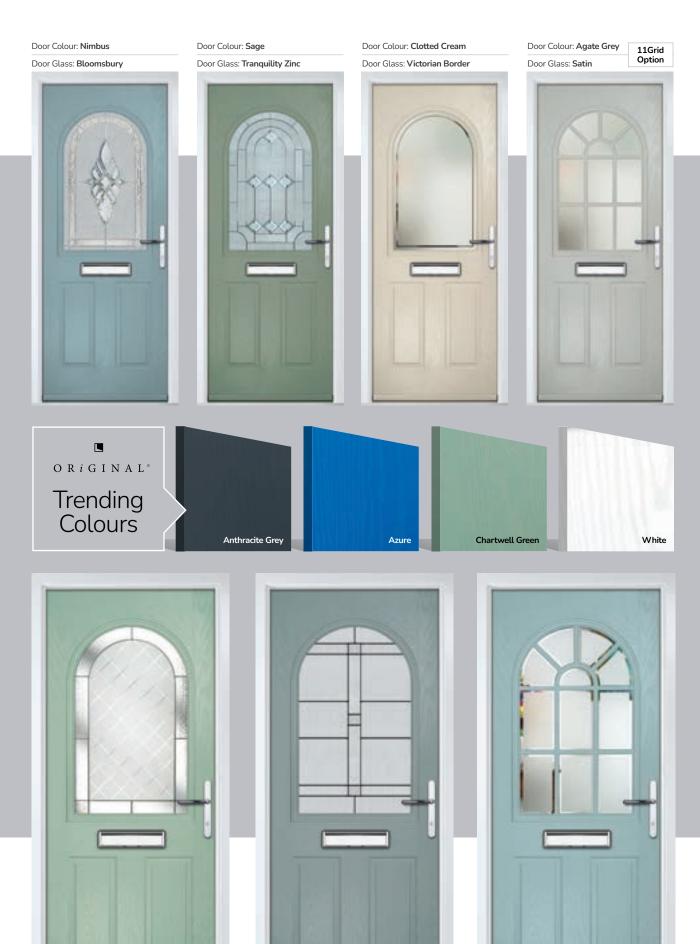

# Turnberry including 11Grid option

The large arched glazed area of the Turnberry can also be enhanced with the GridLite option.

Doorstyle Options

Turnberry

11Grid

Door Colour: Chartwell Green

Door Glass: Onyx

Door Colour: Silver Grey
Door Glass: Aztec

Door Colour: Wedgewood

Door Glass: Optimal

11Grid Option