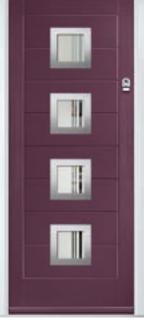

## Carnoustie

including Birkdale and Penina options

Our most popular composite door option which is now available in a choice of three glazing styles.

Doorstyle Options

Penina

Door Colour: Slate

Door Glass: Birchwood

Door Colour: Stormy Seas

Door Glass: Louisiana

Door Colour: Chartwell Green

Door Glass: Milan

Door Colour: Twilight

Door Glass: Lanesborough Blue

Door Colour: Anthracite Grey

Door Glass: Cubic

Door Colour: Cotswold

Door Glass: Astoria

Door Colour: Bolero

Door Colour: Victory Blue Door Glass: Trio Diamond

Penina Option

Door Colour: California Door Glass: Prestige

Door Colour: Sage

Door Glass: Skyscraper

Door Colour: Cream White

Door Glass: Bloomsbury

Birkdale Option

Door Colour: **Shadow** 

Door Glass: Metropolis

Door Colour: Silver Grey

Door Glass: Tranquility Zinc