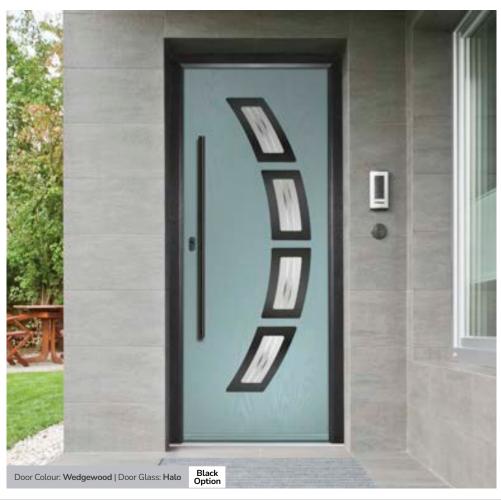

### **Inox Barcelona**

The sweeping Barcelona design 'oozes' sophistication and is a popular option. Available with or without curve panel.

Door Colour: Stormy Seas Door Glass: Tokyo

Left Option

Door Colour: Very Berry Door Glass: Halo

Right Option

Door Colour: Anthracite Grey Door Glass: Louisiana

Door Colour: Black Door Glass: Victorian Border

FLiP Cassette Option

#### Halo

A stunningly simple design, Halo is created using hand cut glass centres, that are polished and bonded within a clear border. The contrast offers a beautiful combination.