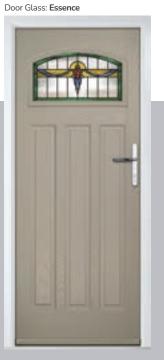

#### Essence

A 1930's style decorative glass design combining a range of bold heritage colours and textured glasses with blackened caming and traditional soldered joints.