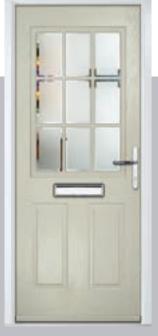

### **Door Styles**

A range of traditional doors designed to replicate the most popular timber doors and come with highly defined mouldings and realistic woodgrain embossing on the surface. Whether for a Victorian home, a modern townhouse or a farmhouse cottage, these doors always enhance the appearance of the entrance.

Traditional

**Farmhouse** Solid Page 38

Merion Page 40

Merion 4Grid Page 40

Stable Door Page 42

Sidepanels Page 80

A selection of modern styles created from our newly engineered flush 3/4 lite finish and ever-popular flush finish. Featuring a mixture of angular and rounded mouldings, this collection perfectly suits our Standard, Flat Grained and Inox Stainless Steel cassettes.