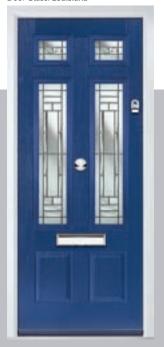

## Carnoustie

including Birkdale and Penina options

Our most popular composite door option which is now available in a choice of three glazing styles.

Doorstyle Options

Penina

Door Colour: Slate

Door Glass: Birchwood

Door Colour: Stormy Seas

Door Glass: Louisiana

Door Colour: Chartwell Green

Door Glass: Milan

Door Colour: Twilight

Door Glass: Lanesborough Blue

Door Colour: Anthracite Grey

Door Glass: Cubic