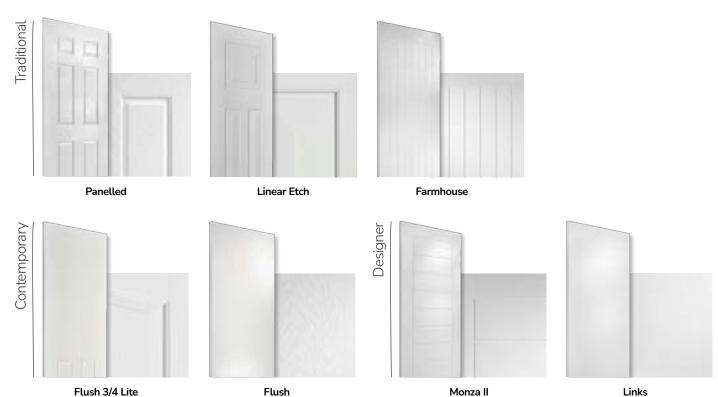

### **Door Styles**

A range of traditional doors designed to replicate the most popular timber doors and come with highly defined mouldings and realistic woodgrain embossing on the surface. Whether for a Victorian home, a modern townhouse or a farmhouse cottage, these doors always enhance the appearance of the entrance.

Traditional

**Farmhouse** Solid Page 38

Merion Page 40

Merion 4Grid Page 40

Stable Door Page 42

Sidepanels Page 80

A selection of modern styles created from our newly engineered flush 3/4 lite finish and ever-popular flush finish. Featuring a mixture of angular and rounded mouldings, this collection perfectly suits our Standard, Flat Grained and Inox Stainless Steel cassettes.

Contemporary

Oulton Page 45

Gleneagles Page 46

Gleneagles 4Grid Page 46

Grove Page 46

Kings Page 46

Chantilly Page 49

Seminole Page 50

Vilamoura Page 52

Oakmont & Copenhagen

Augusta Page 54

Augusta Long Page 55

Page 56

Inox Lyon Page 57

Inox Munich Page 58

Inox Monaco Page 59

Inox Barcelona Page 60

Designer