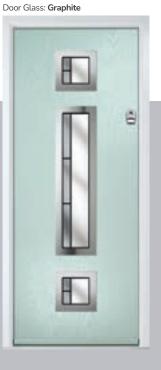

Door Glass: Palazzo

Door Colour: White

Door Glass: Graphite

Door Glass: Optimal

Door Colour: Agate Grey

Door Glass: **Tectronic** 

Door Colour: Agate Grey

Door Colour: Sage Door Glass: Victorian Border