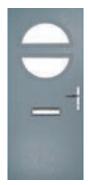

## St Andrews

Reminiscent of the door styles of the 1930's, the St Andrews door is available as a solid door option as well as a glazed.

Door Colour: Chartwell Green

Door Glass: Impression

Door Colour: Wedgewood

Door Glass: **Kew** 

Door Colour: Victory Blue

ORiGINAL°

Trending Colours

Door Glass: Tiffany

Door Colour: Clay

Door Glass: Hathaway

Door Colour: Putty

Door Glass: Louisiana