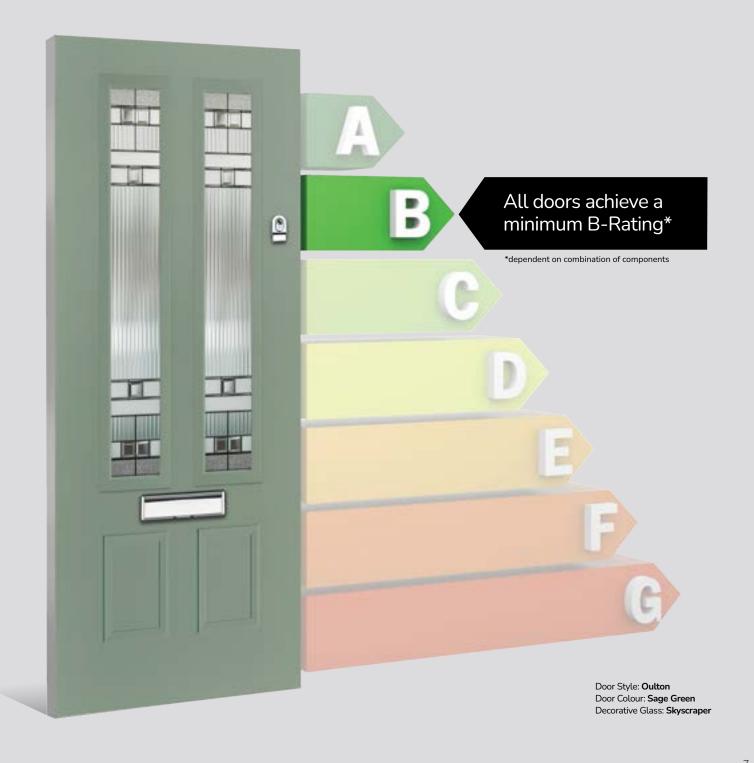

### **Thermal Performance**

The ORiGINAL® composite doors are thermally efficient by design.

The warm foam core allows the door to have a significantly better 'U' value than any other option on the market, meaning your entranceway is more thermally efficient with ORiGINAL.

Our full door range complies with Document L and the requirements of the current Building Regulations.