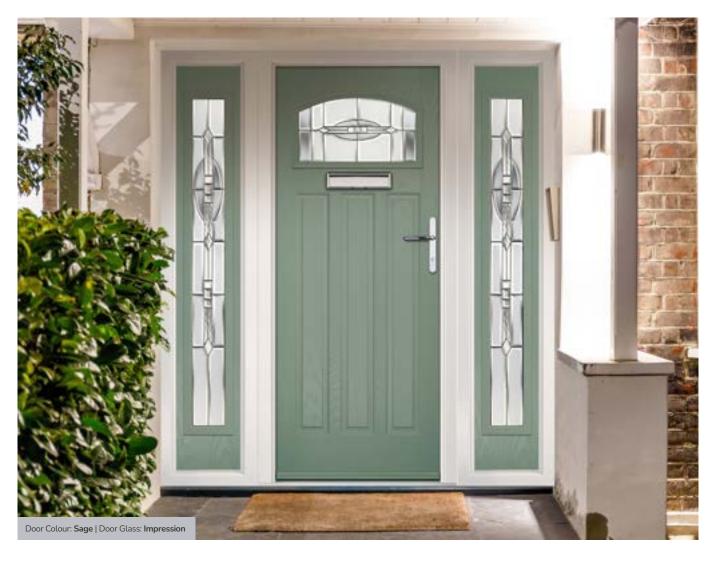

## Composite Sidepanel Options

For homes with larger openings, we offer a range of panelled and flush sidelight options to complement your door. This option is available with full, matching decorative glass. Size restrictions apply.