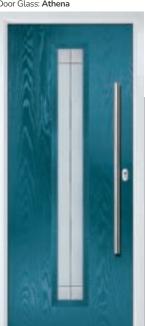

## Augusta

With its simple, slim glazed panel and parallel pull handle, the Augusta has a clean modern style.

Door Colour: **Bolero**Door Glass: **Luxor** 

Door Colour: Sage

Door Glass: Impression

Door Colour: Victory Blue
Door Glass: Lotus

Door Colour: Citrine

Door Glass: Louisiana

Door Colour: Slate

Door Glass: Skyscraper

Door Colour: Bahia Blue
Door Glass: Athena

Door Colour: Clay

Door Glass: Impression

Door Colour: Olive Grove