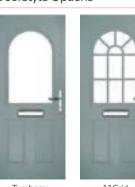

# Turnberry including 11Grid option

The large arched glazed area of the Turnberry can also be enhanced with the GridLite option.

Doorstyle Options

Turnberry

11Grid

Door Colour: Chartwell Green

Door Glass: Onyx

Door Colour: Silver Grey
Door Glass: Aztec

Door Colour: Wedgewood

Door Glass: Optimal

11Grid Option