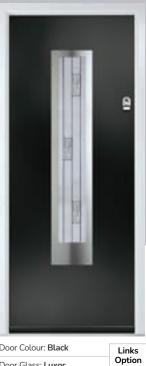

KBridge Option

Door Colour: Black
Door Glass: Skyscraper

Tatton Option Door Glass: **Geometric** 

Door Colour: Military Grey
Door Glass: Skyscraper

KBridge Option Door Colour: **Dusky Pink** 

Door Glass: Palazzo