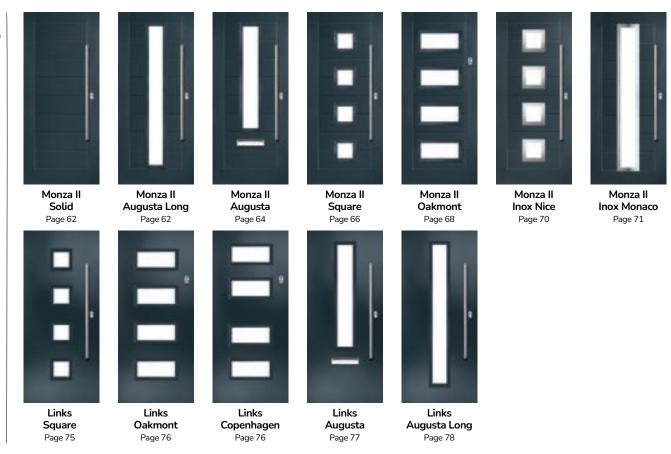

## Monza II Augusta Long

A stunning modern design features linear etched detailing, a panelled moulding design and stunning full-length piece of glass for extra wow.

Augusta Long

Solid

## Monza II Augusta

Linear, angular and modern, Monza II Augusta is a stunning design with a focal point of glass that really steals the show.

Doorstyle Options

Augusta

Solid

Door Glass: Etch Lines

Centre Option Door Colour: Military Grey
Door Glass: Deco

## Monza II Square

This modern design is brought to life with clean lines and crisp edges, available with three or four glazing apertures.

Doorstyle Options

Square 4

Square 3

### Monza II Oakmont

The Oakmont design beautifully complements the horizontal panels of the Monza II slab with bold rectangular glazing apertures.

Door Colour: Stormy Seas Door Colour: Florida Door Colour: Slate Door Colour: Azure Door Glass: Cubic Door Glass: Skyfall Door Glass: Tron Door Glass: Lotus 8 

### Monza II Inox Nice

The epitome of modern, the combination of the Monza II slab and Inox cassettes in the Nice design creates something fresh and intriguing.

Door Colour: Silver Grey

Door Glass: Graphite

### Monza II Inox Monaco

With its contemporary linear etched detailing, the Monza II is a stunning door available glazed or as a solid door option.

A new METALLiC finish is available exclusively across the FLiP Flat Stipple cassette range. Using the latest paint technology, METALLiC adds a bit of shine to further enhance the ultimate Designer door, Links.

## **Links Square**

## **Links Oakmont**

including Copenhagen option

The Links Oakmont door offers a unique, modern style with four decorative horizontal lites that allow light to stream in.

Door Colour: Olive Grove

Door Glass: Cubic

# Links Augusta

# Links Augusta Long

A full length decorative glass alternative to the standard Links Augusta.

Centre

Right