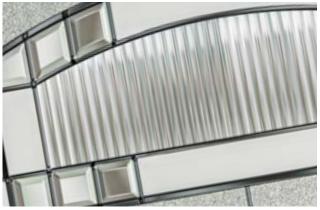

#### Skyscraper

Utilising flat black caming, on trend Fluted glass and simple bevelled glass pieces, the glass design features many of the elements featured in 1930's Manhattan architecture and now seen in the Industrial-Heritage style revival.