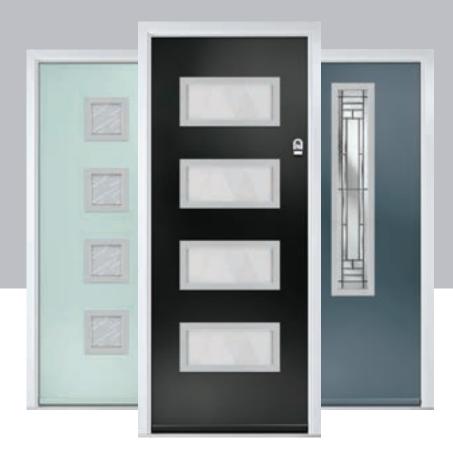

### **Door Styles**

A range of traditional doors designed to replicate the most popular timber doors and come with highly defined mouldings and realistic woodgrain embossing on the surface. Whether for a Victorian home, a modern townhouse or a farmhouse cottage, these doors always enhance the appearance of the entrance.

Traditional

**Farmhouse** Solid Page 38

Merion Page 40

Merion 4Grid Page 40

Stable Door Page 42

Sidepanels Page 80

A selection of modern styles created from our newly engineered flush 3/4 lite finish and ever-popular flush finish. Featuring a mixture of angular and rounded mouldings, this collection perfectly suits our Standard, Flat Grained and Inox Stainless Steel cassettes.

Contemporary

Oulton Page 45

Gleneagles Page 46

Gleneagles 4Grid Page 46

Grove Page 46

Kings Page 46

Chantilly Page 49

Seminole Page 50