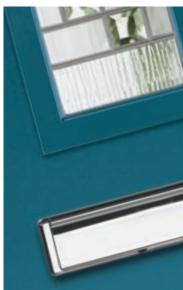

## Augusta

With its simple, slim glazed panel and parallel pull handle, the Augusta has a clean modern style.

Door Colour: **Bolero**Door Glass: **Luxor** 

Door Colour: Sage

Door Glass: Impression

Door Colour: Victory Blue
Door Glass: Lotus