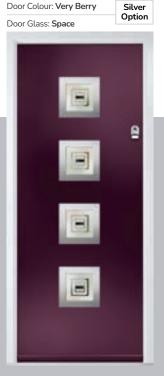

#### Space

Minimalist and stylish, Space is a modern geometric design of an etched glass design, offset with 3-dimensional black glass elements, encapsulated inside a triple glazed unit.