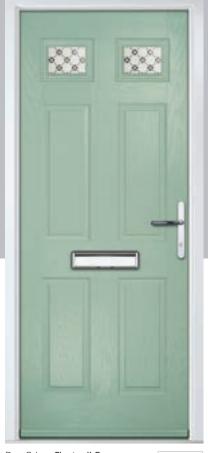

#### Features & Benefits

**Performance** 

The ORiGINAL® composite door offers a truly appealing entrance for any home, with a high-definition smooth or grained GRP outer skin that will look stunning for years to come.

The door offers stability from the elements with protection against any water ingress. The inner core is manufactured from high density polyurethane foam, which offers exceptional thermal efficiency and will help to reduce energy bills in the home in comparison with any other door on the market.

We take security very seriously. The ORIGINAL® composite door comes with security features which stand up to current and future security standards, including PAS 24 in line with Approved Document Q. We recommend the use of multipoint locks (locks should always be engaged so the door is not left just on the latch) and security hardware including TS007 high security cylinders and handle combinations and TS008 letterplates.