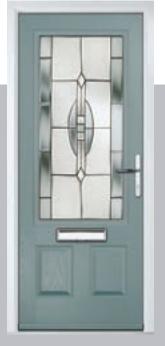

## Augusta

With its simple, slim glazed panel and parallel pull handle, the Augusta has a clean modern style.

Door Colour: **Bolero**Door Glass: **Luxor** 

Door Colour: Sage

Door Glass: Impression

Door Colour: Victory Blue
Door Glass: Lotus

Door Colour: Citrine

Door Glass: Louisiana

Door Colour: Slate

Door Glass: Skyscraper

Door Colour: Bahia Blue
Door Glass: Athena

Door Colour: Clay

Door Glass: Impression

Door Colour: Olive Grove