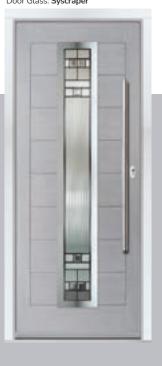

## Vilamoura

The inline slim glazing details on the Vilamoura door is inspired by the European door look.

Door Colour: Anthracite Grey

Door Glass: Louisiana

Door Colour: **Agate Grey**Door Glass: **Graphite** 