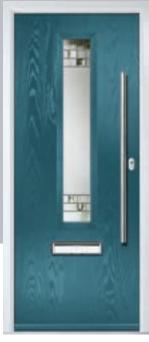

se Option

## Vilamoura

The inline slim glazing details on the Vilamoura door is inspired by the European door look.









Door Colour: Anthracite Grey

Door Glass: Louisiana



Door Colour: **Agate Grey**Door Glass: **Graphite** 



Door Colour: Emerald

Door Glass: Cubic



Door Colour: French Blue

Door Glass: Birchwood

Farmhouse Option TRADITIONAL

CONTEMPORARY



Door Colour: Mulberry Door Glass: Victorian Border





I GRAINED CONTEMPORARY DOORS

### **Oakmont**

including Copenhagen option



A stunning design using colour matched cassettes for all colour options.





## Augusta

With its simple, slim glazed panel and parallel pull handle, the Augusta has a clean modern style.









Door Colour: **Bolero**Door Glass: **Luxor** 



Door Colour: Sage

Door Glass: Impression



Door Colour: Victory Blue
Door Glass: Lotus



Door Colour: Citrine

Door Glass: Louisiana

Door Colour: Slate

Door Glass: Skyscraper



Door Colour: Bahia Blue
Door Glass: Athena



Door Colour: Clay

Door Glass: Impression



Door Colour: Olive Grove

Door Glass: Trio Diamond



I GRAINED CONTEMPORARY DOORS

## **Augusta Long**









### **Inox Nice**

The Inox Nice door offers a Mediterranean style with four decorative lites that allow the light to stream in.







Door Glass: **Vector** (Black Only)



Door Colour: Anthracite Grey
Door Glass: Mercury



Door Colour: Silver Grey
Door Glass: Graphite



Door Colour: Sage

Door Glass: Cubic

Black Option Links Option Door Colour: Very Berry

Door Colour: Shadow

Door Glass: Trinity

Links Option

Door Colour: Nimbus

Door Glass: Me