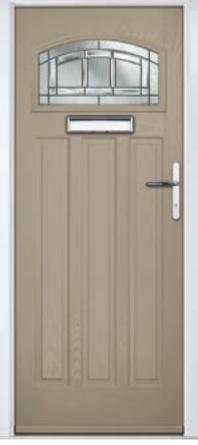

s: Trio Diamond



Door Colour: Moonshine

Door Glass: Optimal

4Grid Option

# Turnberry including 11Grid option

The large arched glazed area of the Turnberry can also be enhanced with the GridLite option.







Doorstyle Options



Turnberry

11Grid



Door Colour: Chartwell Green

Door Glass: Onyx

Door Colour: Silver Grey
Door Glass: Aztec

Door Colour: Wedgewood

Door Glass: Optimal

11Grid Option

## St Andrews

Reminiscent of the door styles of the 1930's, the St Andrews door is available as a solid door option as well as a glazed.









Door Colour: Chartwell Green

Door Glass: Impression

Door Colour: Wedgewood

Door Glass: **Kew** 



Door Colour: Victory Blue











ORiGINAL°

Trending Colours













Door Glass: Tiffany



Door Colour: Clay

Door Glass: Hathaway



Door Colour: Putty

Door Glass: Louisiana

# **Belfry** including Pevero option

The Belfry has a unique 'offset etched' detailing and comes in multiple glazing styles.















Pevero



## Sunningdale

The Sunningdale is available with a wide range of glass designs.







Doorstyle Options



Sunningdale

Farmhouse Solid

Door Colour: Florida Door Colour: Moonshine Door Colour: Clotted Cream Door Colour: Stormy Seas Door Glass: Trio Diamond Door Glass: Louisiana Door Glass: Kew Door Glass: Artemis ORiGINAL® Trending Colours Agate Grey Clay



Door Glass: Birchwood



Door Colour: **Dusky Pink**Door Glass: **Prestige** 

Door Colour: Citrine
Door Glass: Hive

## Merion

including 4Grid option

The Merion is available with a complementary glass range designed specifically for this