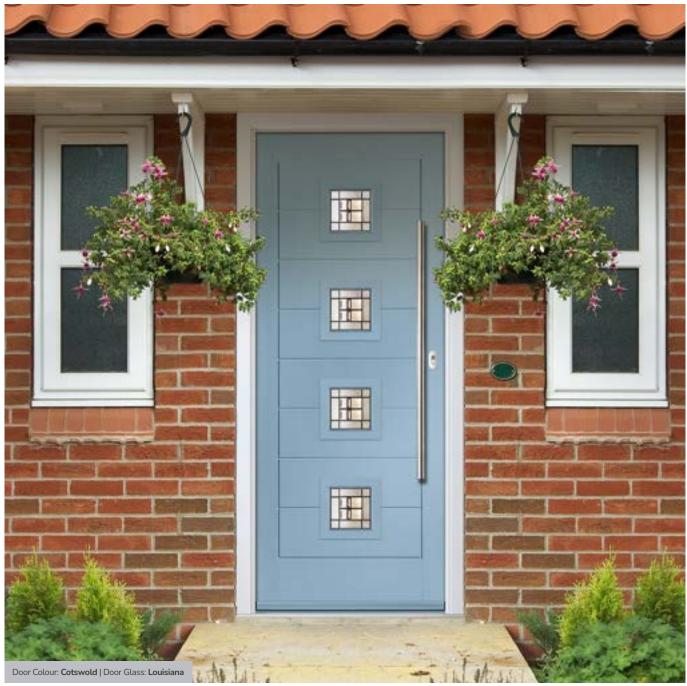

## Sunningdale

The Sunningdale is available with a wide range of glass designs.

Doorstyle Options

Sunningdale

Farmhouse Solid

Door Colour: Florida Door Colour: Moonshine Door Colour: Clotted Cream Door Colour: Stormy Seas Door Glass: Trio Diamond Door Glass: Louisiana Door Glass: Kew Door Glass: Artemis ORiGINAL® Trending Colours Agate Grey Clay