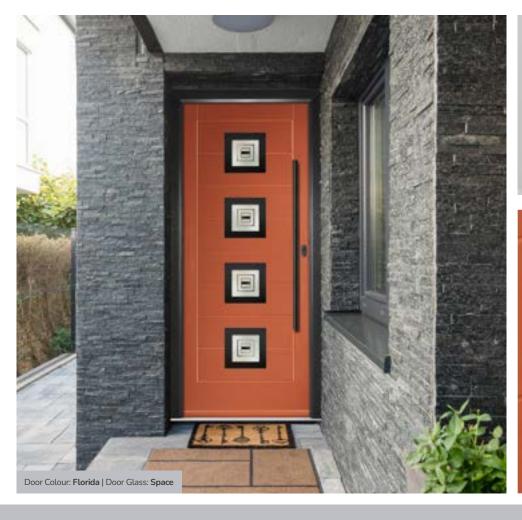

## Sunningdale

The Sunningdale is available with a wide range of glass designs.

Doorstyle Options

Sunningdale

Farmhouse Solid

Door Colour: Florida Door Colour: Moonshine Door Colour: Clotted Cream Door Colour: Stormy Seas Door Glass: Trio Diamond Door Glass: Louisiana Door Glass: Kew Door Glass: Artemis ORiGINAL® Trending Colours Agate Grey Clay