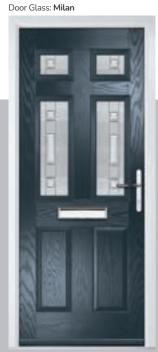

#### Milan

A modern yet understated, sleek decorative door glazing. A blend of deep cut glass bevels and 'reed' highly obscure backing glass, combined perfectly to reveal an extremely alluring finish.