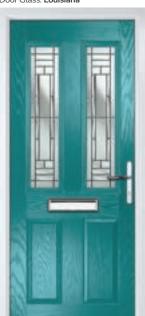

oor Colour: Black
Door Glass: Skyscraper

Tatton Option Door Glass: **Geometric** 

Door Colour: Military Grey
Door Glass: Skyscraper

KBridge Option Door Colour: **Dusky Pink** 

Door Glass: Palazzo



Eaton Solid













Door Glass: Casino

Tatton Option



Door Colour: Cotswold

Door Glass: Empire

KBridge Option Door Colour: **Anthracite Grey**Door Glass: **Louisiana** 

Tatton Option Door Colour: Victory Blue

KBridge Solid Door Colour: Clotted Cream
Door Glass: Skyscraper



Tatton 4Grid











## Carnoustie

including Birkdale and Penina options

Our most popular composite door option which is now available in a choice of three glazing styles.







Doorstyle Options







Penina

Door Colour: Slate

Door Glass: Birchwood

Door Colour: Stormy Seas

Door Glass: Louisiana



Door Colour: Chartwell Green

Door Glass: Milan



Door Colour: Twilight

Door Glass: Lanesborough Blue





Door Colour: Anthracite Grey

Door Glass: Cubic



Door Colour: Cotswold

Door Glass: Astoria

Door Colour: Bolero

Door Colour: Victory Blue Door Glass: Trio Diamond

Penina Option

Door Colour: California Door Glass: Prestige

Door Colour: Sage













Door Glass: Skyscraper



Door Colour: Cream White

Door Glass: Bloomsbury

Birkdale Option

Door Colour: **Shadow** 

Door Glass: Metropolis





Door Colour: Silver Grey

Door Glass: Tranquility Zinc











### An evolution of a traditional style with its square top lites.

## **Pinehurst**







TRADITIONAL

Door Colour: Emerald

Door Glass: Victorian Border

Door Colour: Mushroom

Door Glass: 4 Bevel Square



Door C