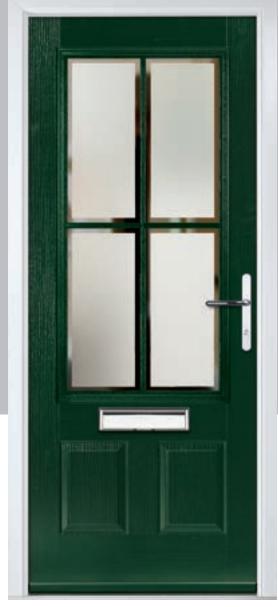

been given a refresh with two long panels that combine traditional styles with contemporary.



# Gleneagles including Grove and Kings option

Our popular Gleneagles design has been updated to feature a brand-new linear etch grain and is available as a single or grid glazing unit, as well as new designs Oulton, Kings and Grove.





Doorstyle Options









Kings

Door Colour: Agate Grey

Door Glass: Palazzo



Door Glass: Louisiana



Door Colour: Mulberry

Door Glass: Victorian Border









O R i G I N A L\*

Trending Colours













Door Glass: Artemis



Door Colour: Black

Door Glass: Lotus



Door Colour: Clotted Cream

Door Glass: Metropolis

Door Colour: Pale Pink

Door Glass: Louisiana Rose Gold



Door Glass: Palazzo



Door Colour: White

Door Glass: Graphite













Door Glass: Optimal





Door Colour: Agate Grey

Door Glass: **Tectronic** 

Door Colour: Agate Grey



Door Colour: Sage Door Glass: Victorian Border



TRADITIONAL Door Colour: Nimbus Door Glass: Trio Diamond



Door Colour: Standstone Farmhouse Option Door Glass: Impression





#### I GRAINED CONTEMPORARY DOORS

## Chantilly

Door Colour: Black | Door Glass: Stardrop









## Seminole

The Seminole is a very popular contemporary door design with an abundance of glazing options and positions.







Doorstyle Options



Seminole 4

Seminole 3

Left Option

Mulberry





Door Colour: Clotted Cream

Door Glass: Impression

Farmhouse Option
TRADITIONAL



Door Colour: White

Door Glass: Tectronic



Door Colour: Anthracite Grey

Door Glass: Louisiana

Farmhouse Option

## Vilamoura