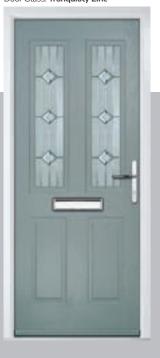

## Carnoustie

including Birkdale and Penina options

Our most popular composite door option which is now available in a choice of three glazing styles.

Doorstyle Options

Penina

Door Colour: Slate

Door Glass: Birchwood

Door Colour: Cream White

Door Glass: Bloomsbury

Birkdale Option

Door Colour: **Shadow** 

Door Glass: Metropolis

Door Colour: Silver Grey

Door Glass: Tranquility Zinc