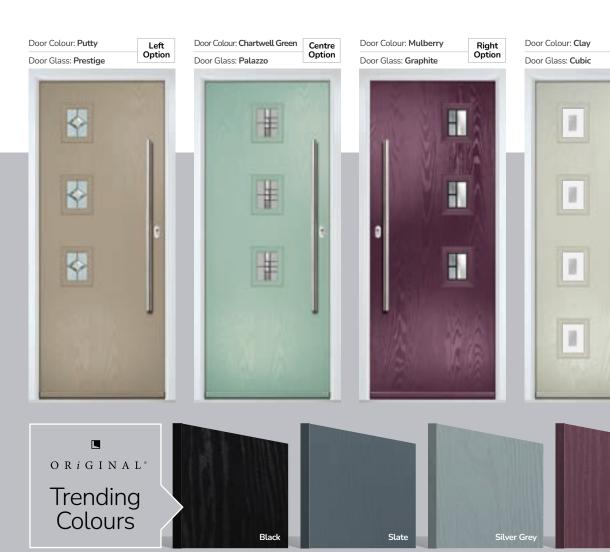

Colours

With our high-performance paint technology, we can offer any colour door which can even complement the colour options on frames. This provides a fantastic choice for your home. In most cases the doors come in white as standard on the internal side, however, the options are endless, so get creative with colour and choose something different for the internal side.

# PAiNT allows us to colour match anything

Yes. Anything.

With our high-performance paint technology we can offer any colour door you desire.