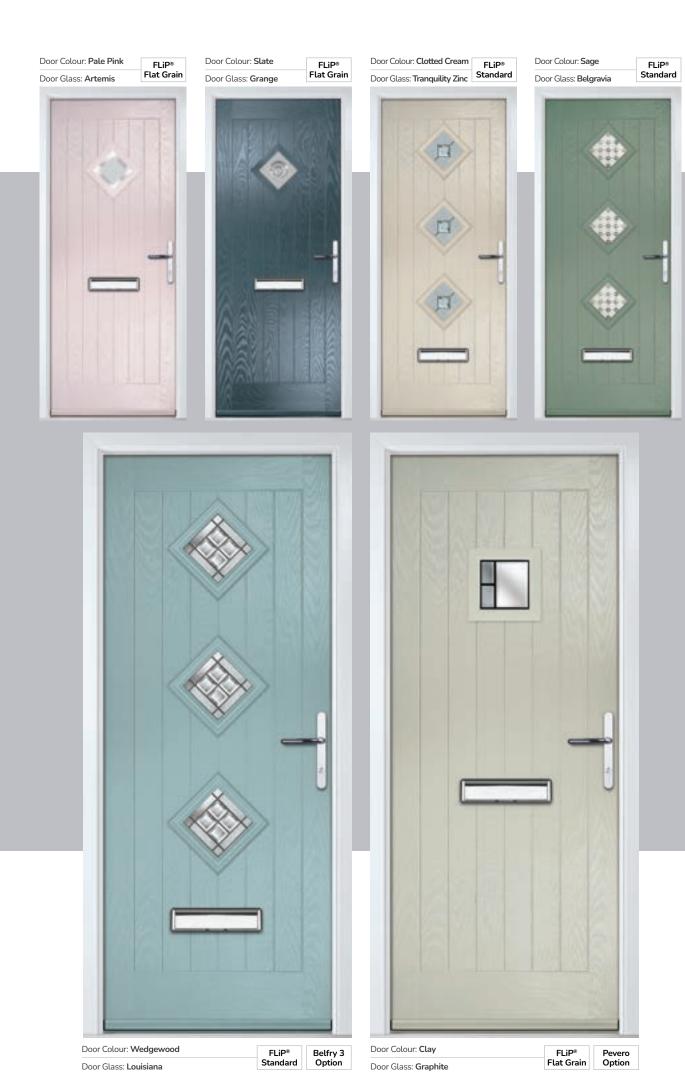

## **Pinehurst**

TRADITIONAL

Door Colour: Emerald

Door Glass: Victorian Border

Door Colour: Mushroom

Door Glass: 4 Bevel Square

Door Colour: Azure

Door Glass: Artemis

Door Colour: Citrine

Door Glass: Belgravia

Door Colour: Bahia Blue

Door Glass: Cubic

Door Colour: Dusky Pink

Door Glass: Trinity

FLiP® Standard Cassette Option