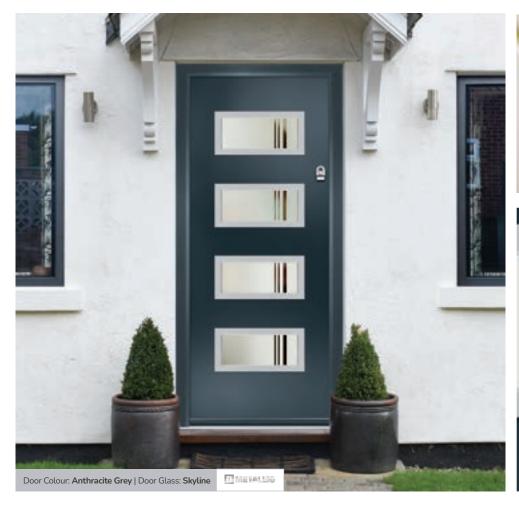

### Monza II Inox Nice

The epitome of modern, the combination of the Monza II slab and Inox cassettes in the Nice design creates something fresh and intriguing.

Door Colour: Silver Grey

Door Glass: Graphite

Option

Door Colour: Mulberry

Door Glass: Skyline

Door Colour: Alaskan Birch

Door Glass: Trinity

Door Colour: Victory Blue
Door Glass: Vector (Black Only)

Door Colour: Anthracite Grey

Door Glass: Cubic