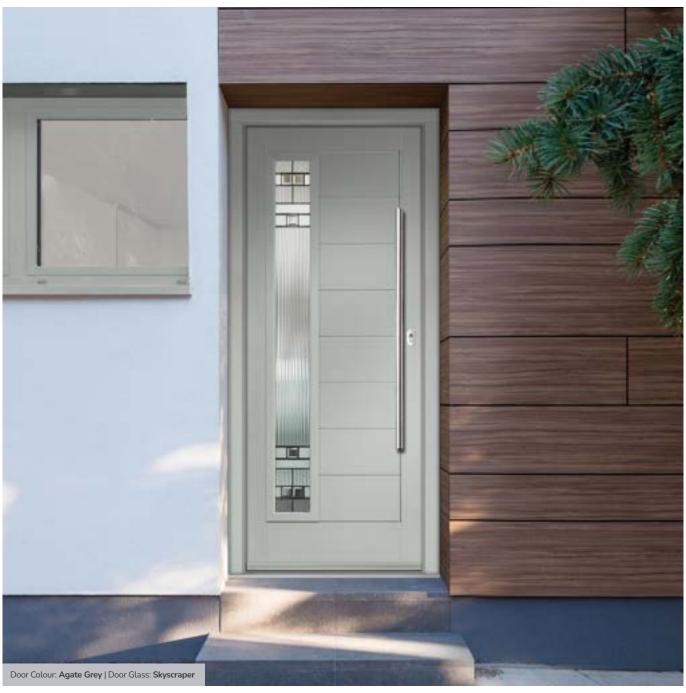

## **Eaton**

including Knightsbridge and Tatton options

Our newest door style is a perfect traditional design with brand-new grain detailing, available as Eaton, Knightsbridge and Tatton.

Doorstyle Options

KBridge Option

Door Colour: Black
Door Glass: Skyscraper

Tatton Option Door Glass: **Geometric** 

Door Colour: Military Grey
Door Glass: Skyscraper

KBridge Option Door Colour: **Dusky Pink** 

Door Glass: Palazzo