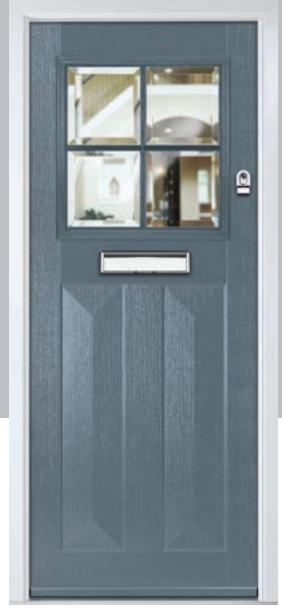

## **Eaton**

including Knightsbridge and Tatton options

Our newest door style is a perfect traditional design with brand-new grain detailing, available as Eaton, Knightsbridge and Tatton.

Doorstyle Options

Tatton 4Grid