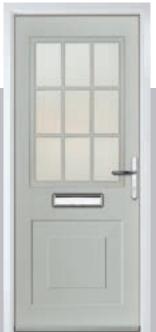

### **Door Styles**

A range of traditional doors designed to replicate the most popular timber doors and come with highly defined mouldings and realistic woodgrain embossing on the surface. Whether for a Victorian home, a modern townhouse or a farmhouse cottage, these doors always enhance the appearance of the entrance.

Traditional

**Farmhouse** Solid Page 38

Merion Page 40

Merion 4Grid Page 40

Stable Door Page 42

Sidepanels Page 80

A selection of modern styles created from our newly engineered flush 3/4 lite finish and ever-popular flush finish. Featuring a mixture of angular and rounded mouldings, this collection perfectly suits our Standard, Flat Grained and Inox Stainless Steel cassettes.