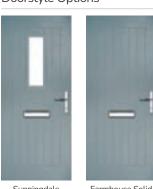

## **Eaton**

including Knightsbridge and Tatton options

Our newest door style is a perfect traditional design with brand-new grain detailing, available as Eaton, Knightsbridge and Tatton.

Doorstyle Options

Knightsbridge

Tatton

Door Colour: **Agate Grey**Door Glass: **Satin** 

Tatton 9Grid Door Colour: Mulberry
Door Glass: Casino

Door Colour: Black Ash Brown
Door Glass: Metropolis

Door Colour: Sage
Door Glass: Louisiana