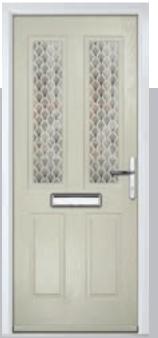

## Carnoustie

including Birkdale and Penina options

Our most popular composite door option which is now available in a choice of three glazing styles.

Doorstyle Options

Penina

Door Colour: Slate

Door Glass: Birchwood