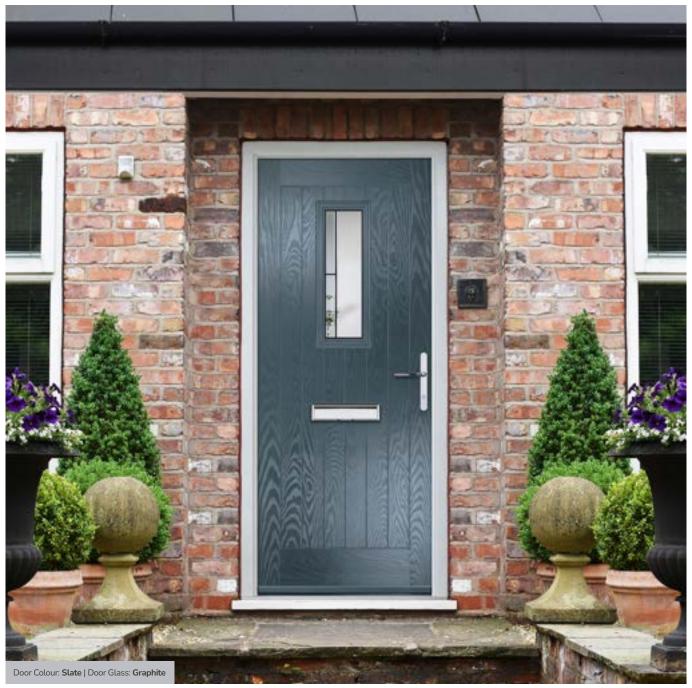

## **Eaton**

including Knightsbridge and Tatton options

Our newest door style is a perfect traditional design with brand-new grain detailing, available as Eaton, Knightsbridge and Tatton.

Doorstyle Options

Knightsbridge

Tatton

Door Colour: **Agate Grey**Door Glass: **Satin** 

Tatton 9Grid Door Colour: Mulberry
Door Glass: Casino

Door Colour: Black Ash Brown
Door Glass: Metropolis

Door Colour: Sage
Door Glass: Louisiana