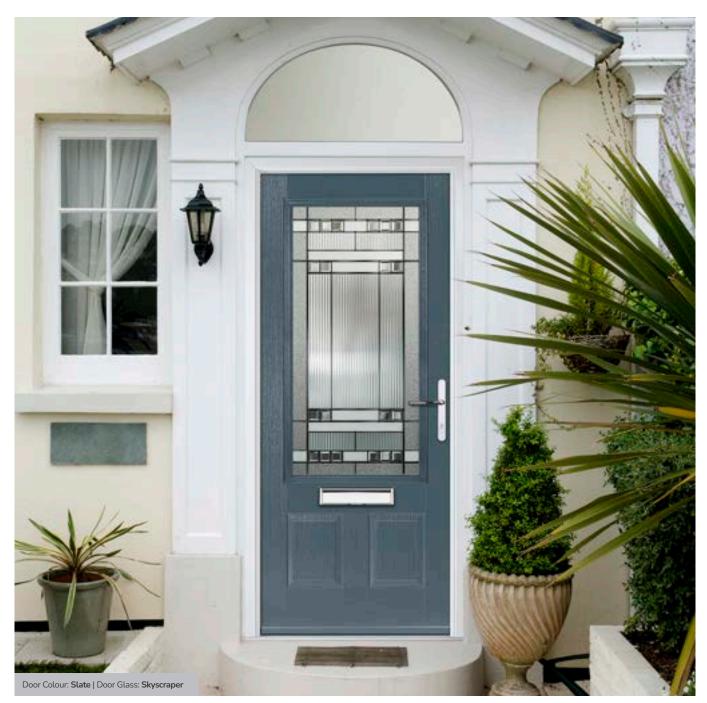

KBridge Option

Door Colour: Black
Door Glass: Skyscraper

Tatton Option Door Glass: **Geometric** 

Door Colour: Military Grey
Door Glass: Skyscraper

KBridge Option Door Colour: **Dusky Pink** 

Door Glass: Palazzo