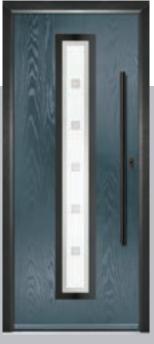

## Augusta

With its simple, slim glazed panel and parallel pull handle, the Augusta has a clean modern style.

Door Colour: **Bolero**Door Glass: **Luxor** 

Door Colour: Sage

Door Glass: Impression

Door Colour: Victory Blue
Door Glass: Lotus

Door Colour: Citrine

Door Glass: Louisiana

Door Colour: Slate

Door Glass: Skyscraper

Door Colour: Bahia Blue
Door Glass: Athena

Door Colour: Clay

Door Glass: Impression

Door Colour: Olive Grove