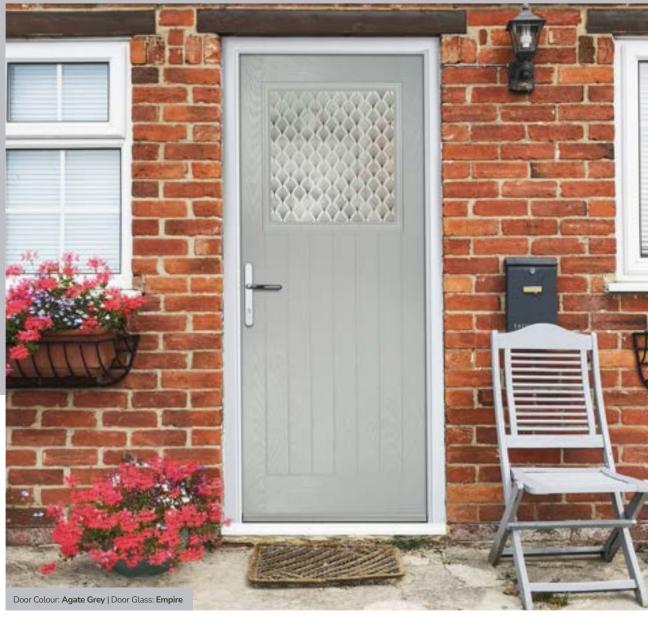

Knightsbridge

Tatton

Door Colour: **Agate Grey**Door Glass: **Satin** 

Tatton 9Grid Door Colour: Mulberry
Door Glass: Casino

Door Colour: Black Ash Brown
Door Glass: Metropolis

Door Colour: Sage
Door Glass: Louisiana