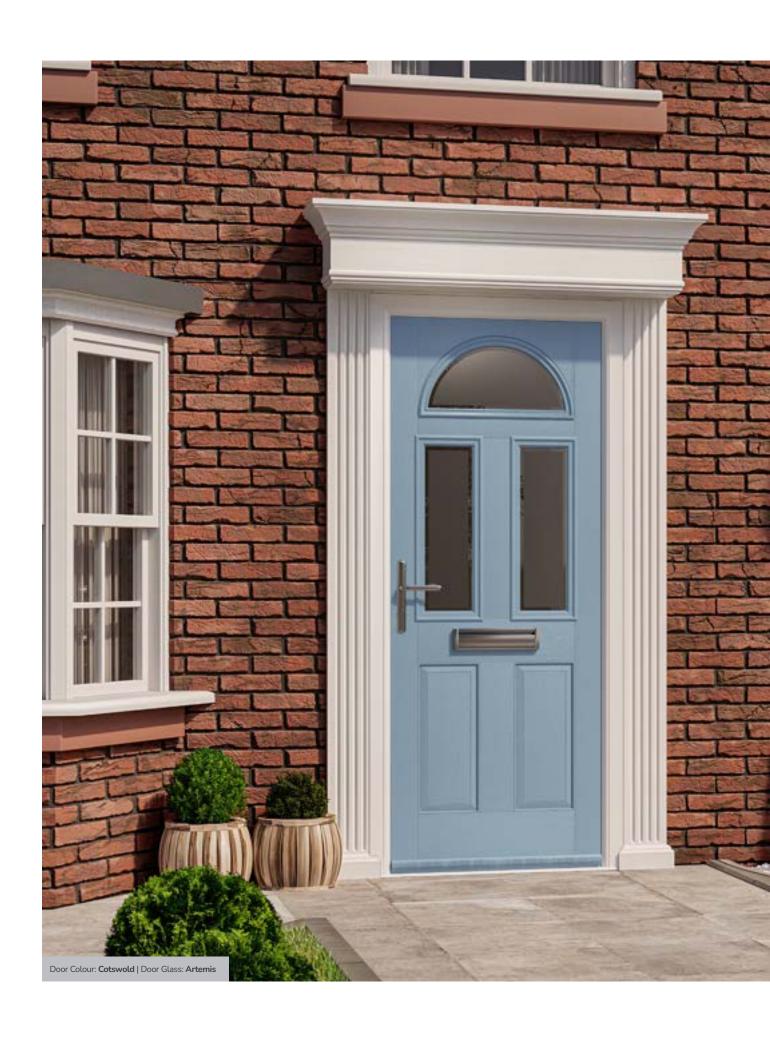

## **Pinehurst**

TRADITIONAL

Door Colour: Emerald

Door Glass: Victorian Border

Door Colour: Mushroom

Door Glass: 4 Bevel Square

Door Colour: Azure

Door Glass: Artemis