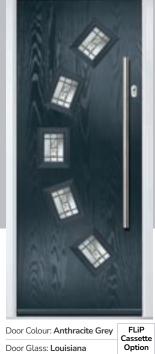

## **Links Oakmont**

including Copenhagen option

The Links Oakmont door offers a unique, modern style with four decorative horizontal lites that allow light to stream in.

Door Colour: Olive Grove

Door Glass: Cubic