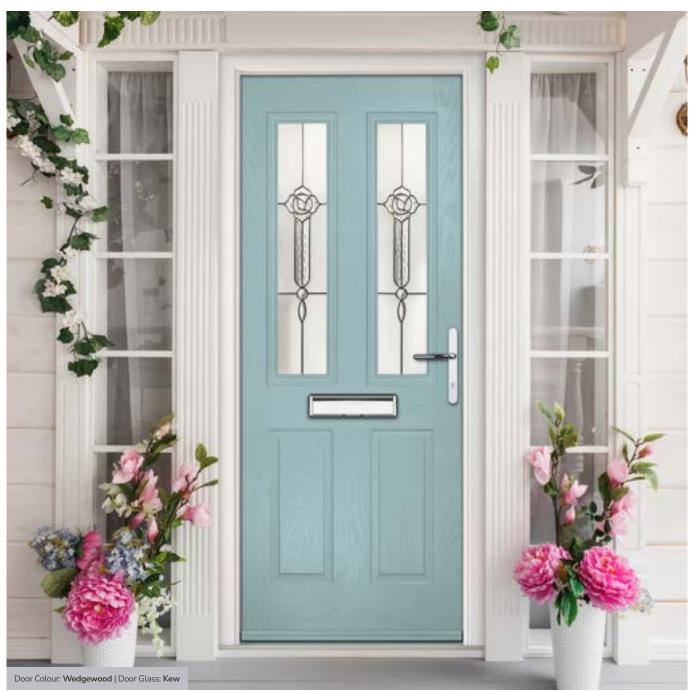

Door Glass: **Kew** 

Door Colour: Victory Blue

ORiGINAL°

Trending Colours

Door Glass: Tiffany

Door Colour: Clay

Door Glass: Hathaway

Door Colour: Putty