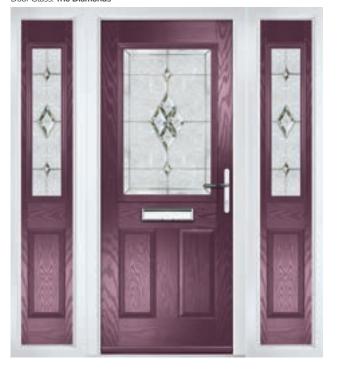

## Merion

including 4Grid option

The Merion is available with a complementary glass range designed specifically for this door style.

Door Colour: Very Berry

4Grid Option

Door Colour: Chartwell Green

Door Glass: Louisiana