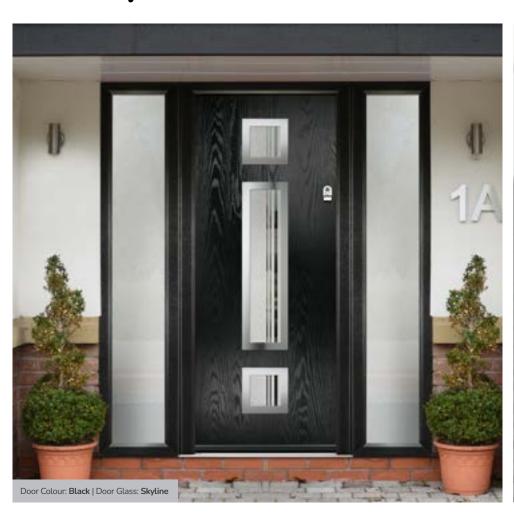

ss: Athena



Door Colour: Clay

Door Glass: Impression



Door Colour: Olive Grove

Door Glass: Trio Diamond



I GRAINED CONTEMPORARY DOORS

## **Augusta Long**









### **Inox Nice**

The Inox Nice door offers a Mediterranean style with four decorative lites that allow the light to stream in.







Door Glass: **Vector** (Black Only)



Door Colour: Anthracite Grey
Door Glass: Mercury



Door Colour: Silver Grey
Door Glass: Graphite



Door Colour: Sage

Door Glass: Cubic

Black Option Links Option Door Colour: Very Berry

Door Colour: Shadow

Door Glass: Trinity

Links Option

Door Colour: Nimbus

Door Glass: Mercury

Black Option Door Colour: Moonshine









Inox Lyon provides a stunning mix of two smaller lites delicately

#### I GRAINED CONTEMPORARY DOORS

## **Inox Lyon**





## **Inox Munich**

With its large single centre lite drawing the eye, the lnox Munich achieves a bold yet graceful design.







Door Colour: Agate Grey Door Glass: Graphite



Door Colour: Anthracite Grey Door Glass: Synergy



Door Colour: Black Door Glass: Luxor



Door Colour: Twilight Door Glass: Aspen

Door Colour: Victory Blue
Door Glass: Graphite

Door Colour: Blue
Door Glass: Quantum















With its large single centre lite drawing the eye, the lnox

Monaco achieves a bold yet

graceful design.

I GRAINED CONTEMPORARY DOORS

### **Inox Monaco**





### **Inox Barcelona**

The sweeping Barcelona design 'oozes' sophistication and is a popular option. Available with or without curve panel.







Door Colour: Stormy Seas Door Glass: Tokyo

Left Option



Door Colour: V