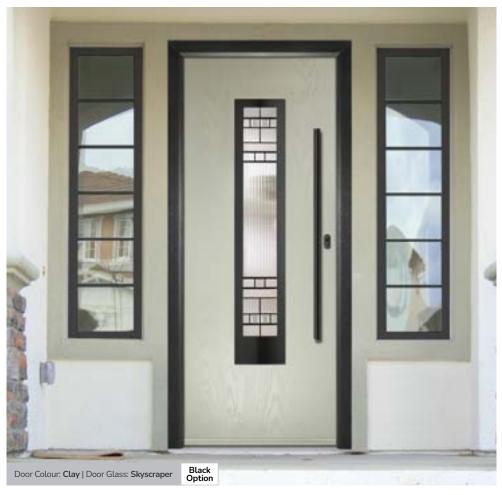

KBridge Option

Door Colour: Black
Door Glass: Skyscraper

Tatton Option Door Glass: **Geometric** 

Door Colour: Military Grey
Door Glass: Skyscraper

KBridge Option Door Colour: **Dusky Pink** 

Door Glass: Palazzo