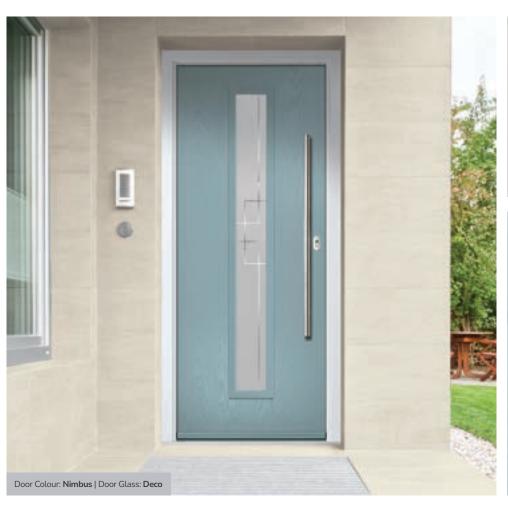

## Monza II Augusta

Linear, angular and modern, Monza II Augusta is a stunning design with a focal point of glass that really steals the show.

Doorstyle Options

Augusta

Solid

Door Glass: Etch Lines

Centre Option Door Colour: Military Grey
Door Glass: Deco