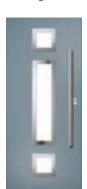

## **Inox Lyon**

Door Glass: Mercury

Black Option Door Colour: Moonshine

Inox Lyon provides a stunning mix of two smaller lites delicately