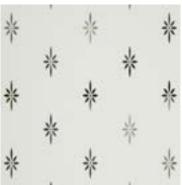

## Chantilly

Door Colour: Black | Door Glass: Stardrop

#### Stardrop

Stardrop features delicate star drops in a sparse pattern giving a high level of obscurity through the etched texture of the glass.