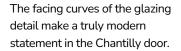

#### Stardrop

Stardrop features delicate star drops in a sparse pattern giving a high level of obscurity through the etched texture of the glass.