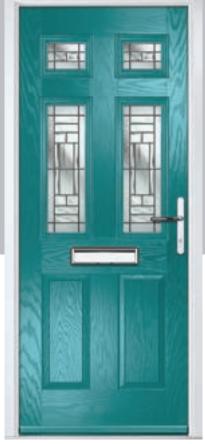

## **Eaton**

including Knightsbridge and Tatton options

Our newest door style is a perfect traditional design with brand-new grain detailing, available as Eaton, Knightsbridge and Tatton.

Doorstyle Options

Knightsbridge

Tatton

Door Colour: **Agate Grey**Door Glass: **Satin** 

Tatton 9Grid Door Colour: Mulberry
Door Glass: Casino

Door Colour: Black Ash Brown
Door Glass: Metropolis

Door Colour: Sage
Door Glass: Louisiana