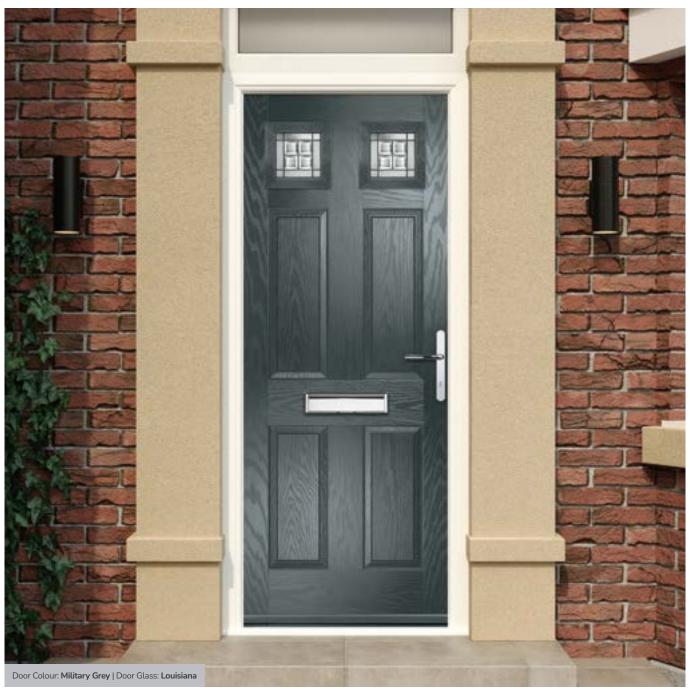

#### **Door Finishes**

The ORiGINAL® composite door is the minimal-maintenance alternative to traditional door materials. It has reinforced GRP skins, finished in either woodgrain or an exclusive smooth/etched finish that perfectly matches aluminium and delivers kerb appeal for any property. The ORiGINAL® door outperforms other market alternatives with outstanding thermal performance. Inside, the PU foam core reduces heat loss and is encased by an LVL (Laminated Veneer Lumber) subframe to provide strength and rigidity. The door protects the home from the elements and will have minimal thermal expansion and contraction rates under extreme temperature variations which is perfectly normal.

### **Door Styles**

A range of traditional doors designed to replicate the most popular timber doors and come with highly defined mouldings and realistic woodgrain embossing on the surface. Whether for a Victorian home, a modern townhouse or a farmhouse cottage, these doors always enhance the appearance of the entrance.