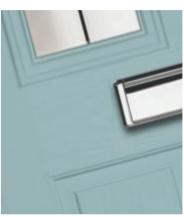

We take security very seriously. The ORIGINAL® composite door comes with security features which stand up to current and future security standards, including PAS 24 in line with Approved Document Q. We recommend the use of multipoint locks (locks should always be engaged so the door is not left just on the latch) and security hardware including TS007 high security cylinders and handle combinations and TS008 letterplates.

A slam shut lock option is available for a contemporary look, however, please note that slam shut locks should be used with caution as the operation of these may not suit certain individuals. We recommend an aluminium lock strip is used in conjunction with heritage locking systems.