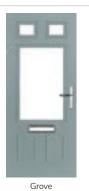

# Gleneagles including Grove and Kings option

Our popular Gleneagles design has been updated to feature a brand-new linear etch grain and is available as a single or grid glazing unit, as well as new designs Oulton, Kings and Grove.

Doorstyle Options

Kings

Door Colour: Agate Grey

Door Glass: Palazzo

Door Glass: Louisiana

Door Colour: Mulberry

Door Glass: Victorian Border

O R i G I N A L\*