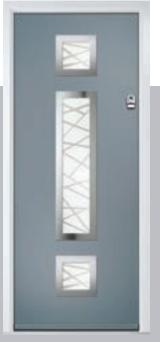

## Vilamoura

The inline slim glazing details on the Vilamoura door is inspired by the European door look.

Door Colour: Anthracite Grey

Door Glass: Louisiana

Door Colour: **Agate Grey**Door Glass: **Graphite** 