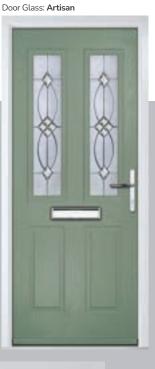

#### Artisan

Striking and flowing elliptical shapes join an array of crystal clear diamond bevels to create a dazzling effect. Glue chip surrounding textures provide a perfect contrasting finish.