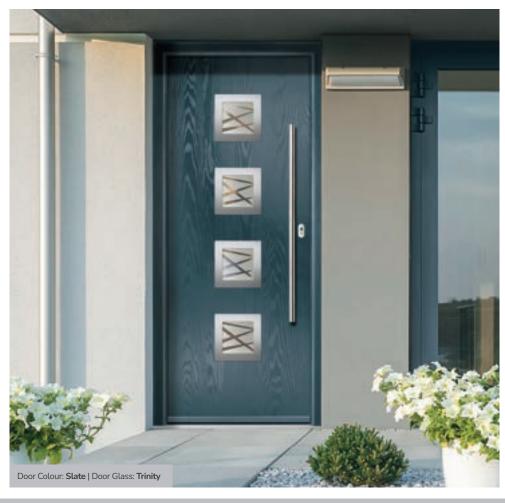

Door Colour: Citrine

Door Glass: Belgravia

Door Colour: Bahia Blue

Door Glass: Cubic

Door Colour: Dusky Pink

Door Glass: Trinity

FLiP® Standard Cassette Option