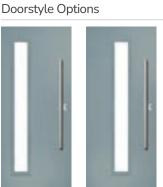

## **Eaton**

including Knightsbridge and Tatton options

Our newest door style is a perfect traditional design with brand-new grain detailing, available as Eaton, Knightsbridge and Tatton.

Doorstyle Options