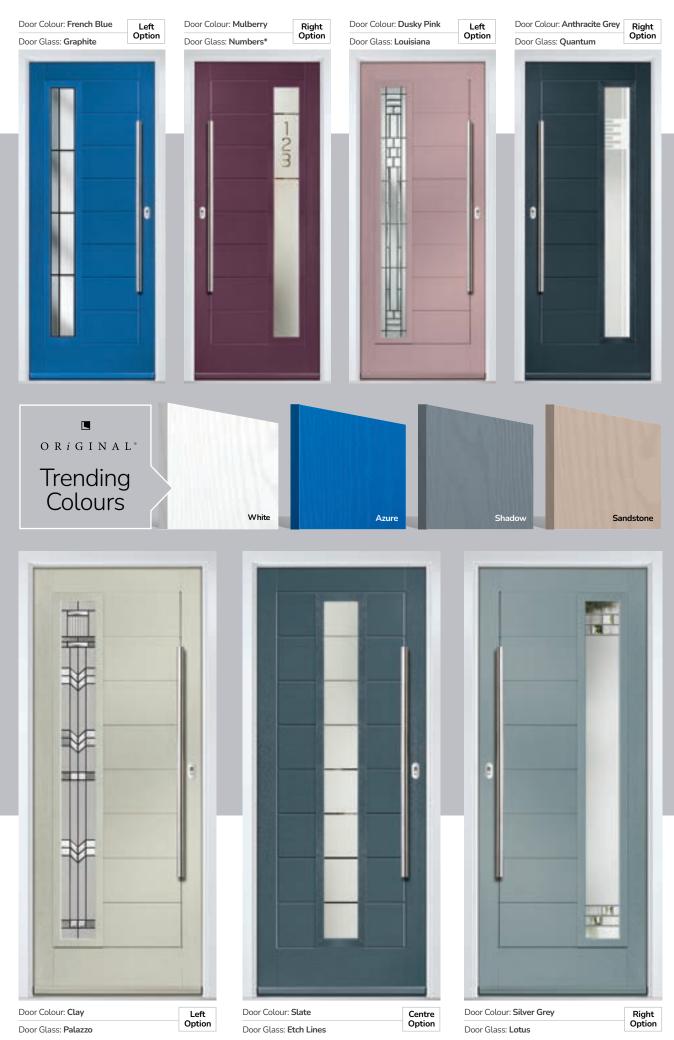

# Gleneagles including Grove and Kings option

Our popular Gleneagles design has been updated to feature a brand-new linear etch grain and is available as a single or grid glazing unit, as well as new designs Oulton, Kings and Grove.

Doorstyle Options

Kings

Door Colour: Agate Grey

Door Glass: Palazzo

Door Glass: Louisiana

Door Colour: Mulberry

Door Glass: Victorian Border

O R i G I N A L\*

Trending Colours

Door Glass: Artemis

Door Colour: Black

Door Glass: Lotus

Door Colour: Clotted Cream

Door Glass: Metropolis

Door Colour: Pale Pink

Door Glass: Louisiana Rose Gold

Door Glass: Palazzo

Door Colour: White

Door Glass: Graphite

Door Glass: Optimal

Door Colour: Agate Grey

Door Glass: **Tectronic** 

Door Colour: Agate Grey

Door Colour: Sage Door Glass: Victorian Border