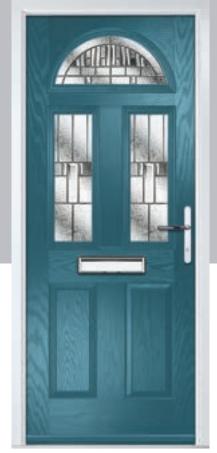

Door Colour: Cotswold

Door Glass: Astoria

Door Colour: Bolero

Door Colour: Victory Blue Door Glass: Trio Diamond

Penina Option

Door Colour: California Door Glass: Prestige

Door Colour: Sage

Door Glass: Skyscraper

Door Colour: Cotswold