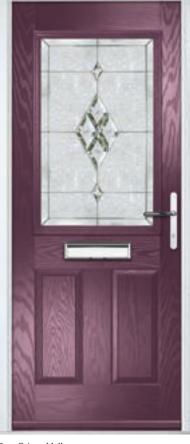

## Carnoustie

including Birkdale and Penina options

Our most popular composite door option which is now available in a choice of three glazing styles.

Doorstyle Options

Penina

Door Colour: Slate

Door Glass: Birchwood

Door Colour: Stormy Seas

Door Glass: Louisiana

Door Colour: Chartwell Green

Door Glass: Milan

Door Colour: Twilight

Door Glass: Lanesborough Blue

Door Colour: Anthracite Grey

Door Glass: Cubic