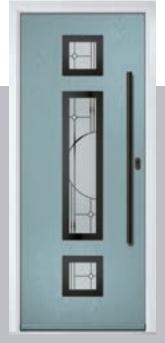

## Augusta

With its simple, slim glazed panel and parallel pull handle, the Augusta has a clean modern style.

Door Colour: **Bolero**Door Glass: **Luxor** 

Door Colour: Sage

Door Glass: Impression

Door Colour: Victory Blue
Door Glass: Lotus