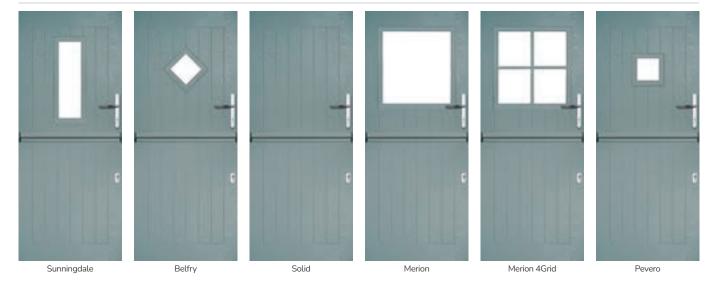

### **Door Styles**

A range of traditional doors designed to replicate the most popular timber doors and come with highly defined mouldings and realistic woodgrain embossing on the surface. Whether for a Victorian home, a modern townhouse or a farmhouse cottage, these doors always enhance the appearance of the entrance.

Traditional

**Farmhouse** Solid Page 38

Merion Page 40

Merion 4Grid Page 40

Stable Door Page 42

Sidepanels Page 80

A selection of modern styles created from our newly engineered flush 3/4 lite finish and ever-popular flush finish. Featuring a mixture of angular and rounded mouldings, this collection perfectly suits our Standard, Flat Grained and Inox Stainless Steel cassettes.

# **Belfry** including Pevero option

The Belfry has a unique 'offset etched' detailing and comes in multiple glazing styles.

Pevero

## Sunningdale

The Sunningdale is available with a wide range of glass designs.

Doorstyle Options

Sunningdale

Farmhouse Solid

Door Colour: Florida Door Colour: Moonshine Door Colour: Clotted Cream Door Colour: Stormy Seas Door Glass: Trio Diamond Door Glass: Louisiana Door Glass: Kew Door Glass: Artemis ORiGINAL® Trending Colours Agate Grey Clay

## Merion

including 4Grid option

The Merion is available with a complementary glass range designed specifically for this door style.

Door Colour: Very Berry

4Grid Option

Door Colour: Chartwell Green

Door Glass: Louisiana

### **Stable Door**

Bring the outside in with our range of stable doors, available in 6 of our most popular Farmhouse door designs.\*

Doorstyle Options

42

DOORS

Door Colour: Nimbus

Doc Doc

Door Colour: Blue