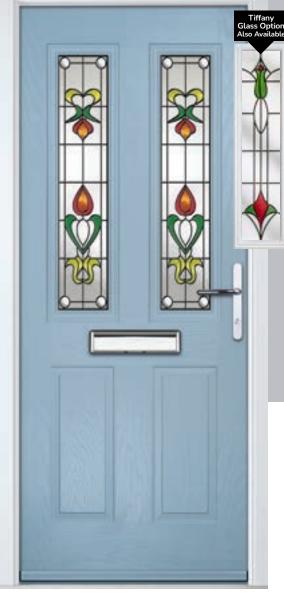

#### Tiffany

The Tiffany is reminiscent of designs used in the Victorian period. It uses a combination of vibrant coloured glasses against a background of softly rippled glass, with blackened cames.