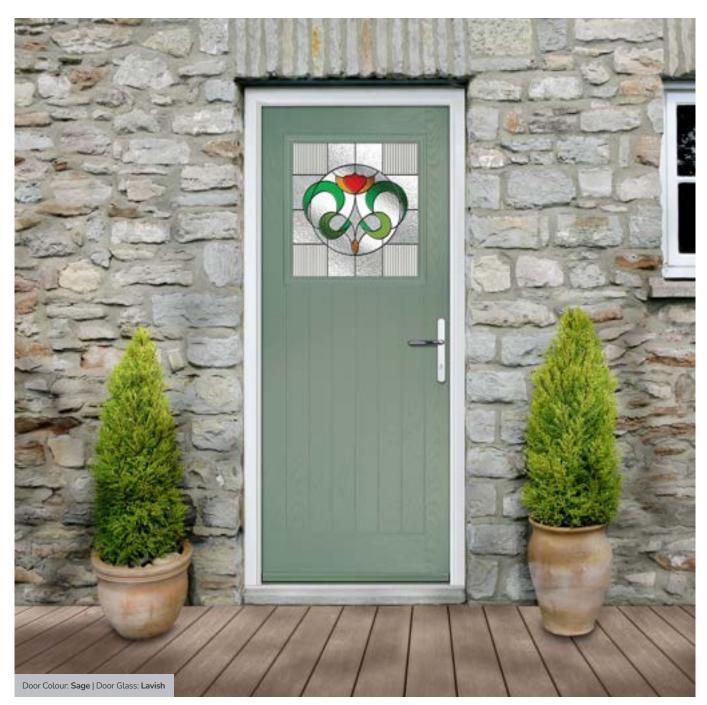

Putty

Door Glass: Louisiana

# **Belfry** including Pevero option

The Belfry has a unique 'offset etched' detailing and comes in multiple glazing styles.















Pevero



## Sunningdale

The Sunningdale is available with a wide range of glass designs.







Doorstyle Options



Sunningdale

Farmhouse Solid

Door Colour: Florida Door Colour: Moonshine Door Colour: Clotted Cream Door Colour: Stormy Seas Door Glass: Trio Diamond Door Glass: Louisiana Door Glass: Kew Door Glass: Artemis ORiGINAL® Trending Colours Agate Grey Clay



Door Glass: Birchwood



Door Colour: **Dusky Pink**Door Glass: **Prestige** 

Door Colour: Citrine
Door Glass: Hive

## Merion

including 4Grid option

The Merion is available with a complementary glass range designed specifically for this door style.









Door Colour: Very Berry

4Grid Option

Door Colour: Chartwell Green



Door Glass: Louisiana





Door Colour: Cotswold







### **Stable Door**

Bring the outside in with our range of stable doors, available in 6 of our most popular Farmhouse door designs.\*



Doorstyle Options



42





DOORS

Door Colour: Nimbus

Doc Doc

Door Colour: Blue

Door Glass: Palazzo

Door Colour: Slate

Door Glass: Victorian Border

Door Colour: Citrine

Door Glass: Skyscraper









I GRAINED CONTEMPORARY DOORS

### **Oulton**

A popular style that's been given a refresh with two long panels that combine traditional styles with contemporary.



# Gleneagles including Grove and Kings option

Our popular Gleneagles design has been updated to feature a brand-new linear etch grain and is available