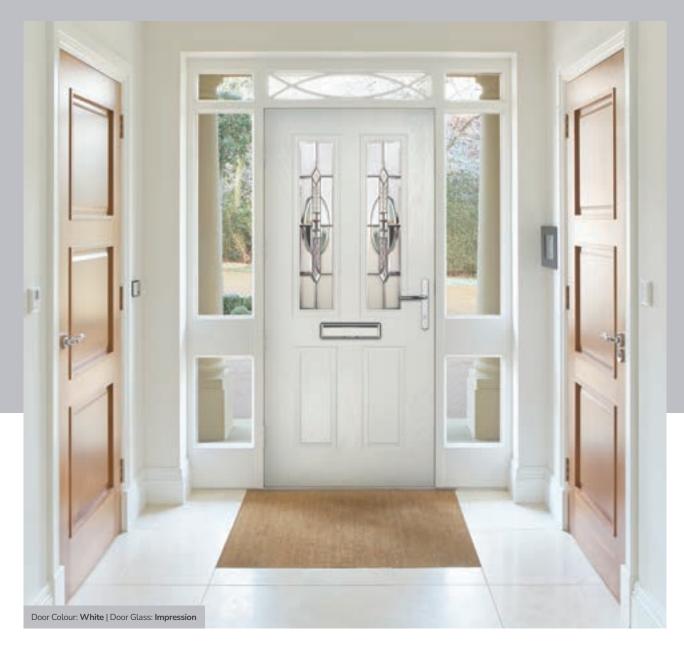

#### Features & Benefits

**Performance** 

The ORiGINAL® composite door offers a truly appealing entrance for any home, with a high-definition smooth or grained GRP outer skin that will look stunning for years to come.

The door offers stability from the elements with protection against any water ingress. The inner core is manufactured from high density polyurethane foam, which offers exceptional thermal efficiency and will help to reduce energy bills in the home in comparison with any other door on the market.

We take security very seriously. The ORIGINAL® composite door comes with security features which stand up to current and future security standards, including PAS 24 in line with Approved Document Q. We recommend the use of multipoint locks (locks should always be engaged so the door is not left just on the latch) and security hardware including TS007 high security cylinders and handle combinations and TS008 letterplates.

Colours

With our high-performance paint technology, we can offer any colour door which can even complement the colour options on frames. This provides a fantastic choice for your home. In most cases the doors come in white as standard on the internal side, however, the options are endless, so get creative with colour and choose something different for the internal side.

The visual impact of your door is enhanced by your choice of glass. Depending on the style, the units will be either a double or triple glazed unit. The FLiP® glazing cassette system passes PAS 24:2016 security attack tests.