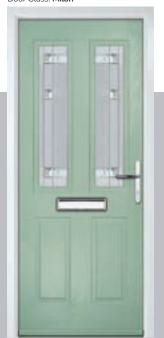

Door Colour: Stormy Seas

Door Glass: Louisiana

Door Colour: Chartwell Green

Door Glass: Milan

Door Colour: Twilight

Door Glass: Lanesborough Blue

Door Colour: Anthracite Grey

Door Glass: Cubic