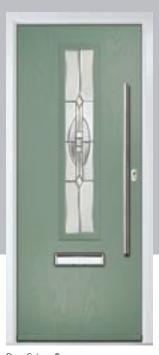

thracite Grey

Door Glass: Louisiana

Farmhouse Option

## Vilamoura

The inline slim glazing details on the Vilamoura door is inspired by the European door look.









Door Colour: Anthracite Grey

Door Glass: Louisiana



Door Colour: **Agate Grey**Door Glass: **Graphite** 



Door Colour: Emerald

Door Glass: Cubic



Door Colour: French Blue

Door Glass: Birchwood

Farmhouse Option TRADITIONAL

CONTEMPORARY



Door Colour: Mulberry Door Glass: Victorian Border





I GRAINED CONTEMPORARY DOORS

### **Oakmont**

including Copenhagen option



A stunning design using colour matched cassettes for all colour options.





## Augusta

With its simple, slim glazed panel and parallel pull handle, the Augusta has a clean modern style.









Door Colour: **Bolero**Door Glass: **Luxor** 



Door Colour: Sage

Door Glass: Impression



Door Colour: Victory Blue
Door Glass: Lotus



Door Colour: Citrine

Door Glass: Louisiana

Door Colour: Slate

Door Glass: Skyscraper



Door Colour: Bahia Blue
Door Glass: Athena



Door Colour: Clay

Door Glass: Impression



Door Colour: Olive Grove

Door Glass: Trio Diamond



I GRAINED CONTEMPORARY DOORS

## **Augusta Long**









### **Inox Nice**

The Inox Nice door offers a Mediterranean style with four decorative lites that allow the light to stream in.







Door Glass: **Vector** (Black Only)



Door Colour: Anthracite Grey
Door Glass: Mercury



Door Colour: Silver Grey
Door Glass: Graphite



Door Colour: Sage

Door Glass: Cubic

Black Option Links Option Door Colour: Very Berry

Door Colour: Shadow

Door Glass: Trinity

Link