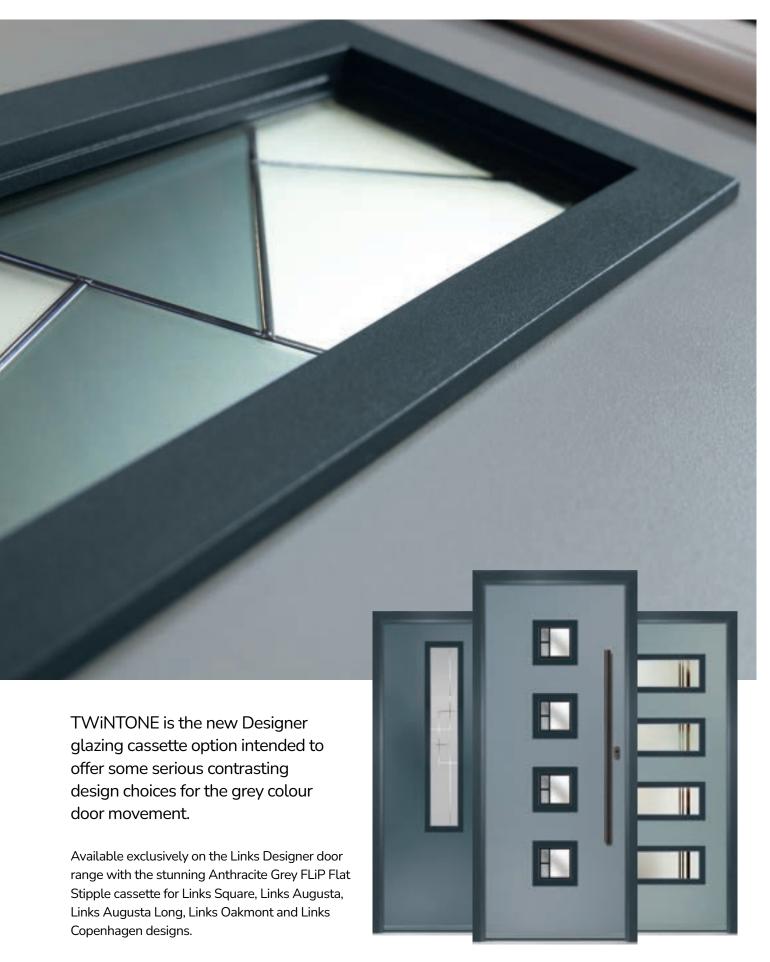

### Monza II Inox Monaco

With its contemporary linear etched detailing, the Monza II is a stunning door available glazed or as a solid door option.

A new METALLiC finish is available exclusively across the FLiP Flat Stipple cassette range. Using the latest paint technology, METALLiC adds a bit of shine to further enhance the ultimate Designer door, Links.

Available for Links Square, Links Augusta, Links Augusta Long, Links Oakmont and Links Copenhagen designs.

# - TWINTONE

Door Colour: Anthracite Grey Door Glass: Skyfall

Door Glass: Graphite

Door Colour: Stormy Seas

Door Colour: Clay

Inox Nice

Door Colour: Very Berry

Inox Nice