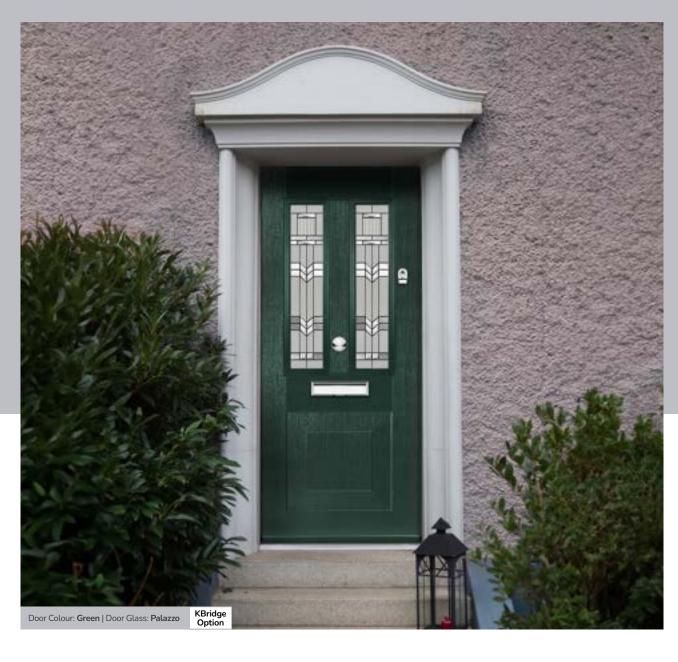

KBridge Option

Door Colour: Black
Door Glass: Skyscraper

Tatton Option Door Glass: **Geometric** 

Door Colour: Military Grey
Door Glass: Skyscraper

KBridge Option Door Colour: **Dusky Pink** 

Door Glass: Palazzo