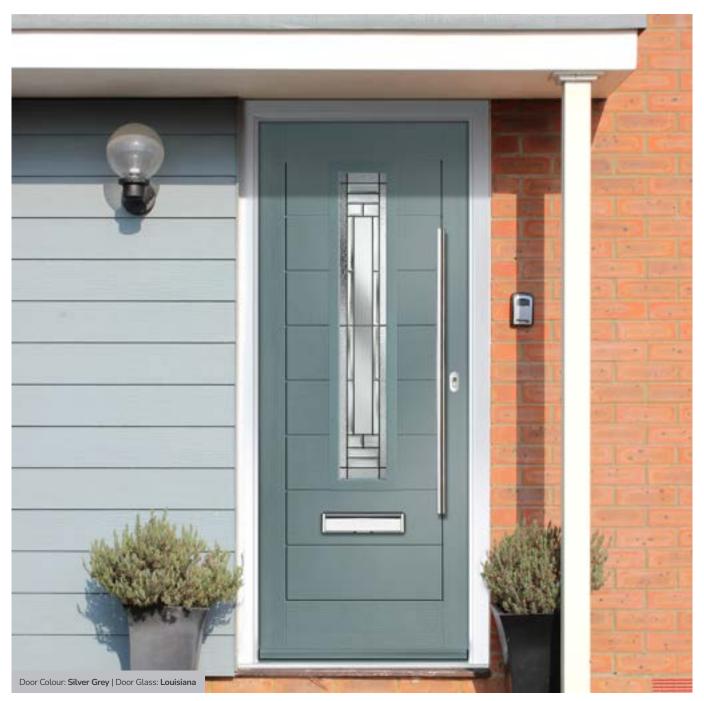

## Vilamoura

The inline slim glazing details on the Vilamoura door is inspired by the European door look.

Door Colour: Anthracite Grey

Door Glass: Louisiana

Door Colour: **Agate Grey**Door Glass: **Graphite** 