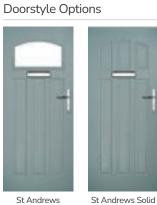

## St Andrews

Reminiscent of the door styles of the 1930's, the St Andrews door is available as a solid door option as well as a glazed.

Door Colour: Chartwell Green

Door Glass: Impression

Door Colour: Wedgewood