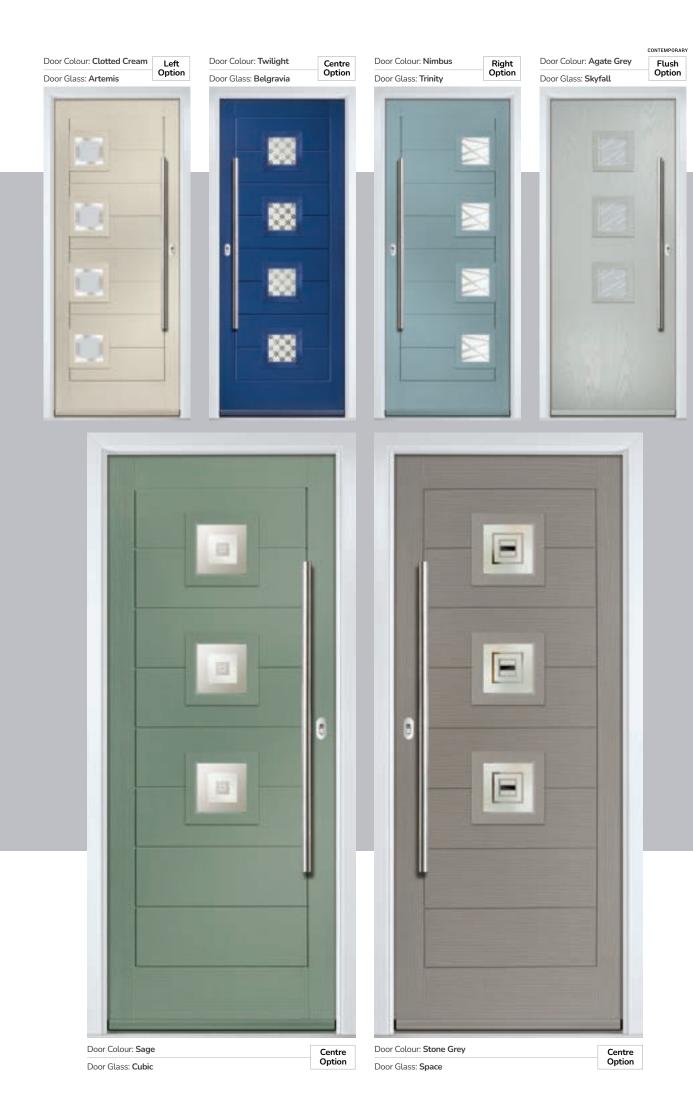

## **Eaton**

including Knightsbridge and Tatton options

Our newest door style is a perfect traditional design with brand-new grain detailing, available as Eaton, Knightsbridge and Tatton.

Doorstyle Options

Knightsbridge

Tatton

Door Colour: **Agate Grey**Door Glass: **Satin** 

Tatton 9Grid Door Colour: Mulberry
Door Glass: Casino

Door Colour: Black Ash Brown
Door Glass: Metropolis

Door Colour: Sage
Door Glass: Louisiana

KBridge Option

Door Colour: Black
Door Glass: Skyscraper

Tatton Option Door Glass: **Geometric** 

Door Colour: Military Grey
Door Glass: Skyscraper

KBridge Option Door Colour: **Dusky Pink** 

Door Glass: Palazzo

Eaton Solid

Door Glass: Casino

Tatton Option

Door Colour: Cotswold

Door Glass: Empire

KBridge Option Door Colour: **Anthracite Grey**Door Glass: **Louisiana** 

Tatton Option Door Colour: Victory Blue

KBridge Solid Door Colour: Clotted Cream
Door Glass: Skyscraper