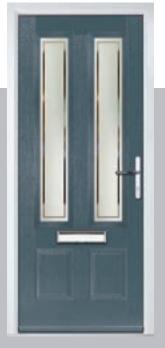

Door Glass: Artemis ORiGINAL® Trending Colours Agate Grey Clay



Door Glass: Birchwood



Door Colour: **Dusky Pink**Door Glass: **Prestige** 

Door Colour: Citrine
Door Glass: Hive

## Merion

including 4Grid option

The Merion is available with a complementary glass range designed specifically for this door style.









Door Colour: Very Berry

4Grid Option

Door Colour: Chartwell Green



Door Glass: Louisiana





Door Colour: Cotswold







### **Stable Door**

Bring the outside in with our range of stable doors, available in 6 of our most popular Farmhouse door designs.\*



Doorstyle Options



42





DOORS

Door Colour: Nimbus

Doc Doc

Door Colour: Blue

Door Glass: Palazzo

Door Colour: Slate

Door Glass: Victorian Border

Door Colour: Citrine

Door Glass: Skyscraper









I GRAINED CONTEMPORARY DOORS

### **Oulton**

A popular style that's been given a refresh with two long panels that combine traditional styles with contemporary.



# Gleneagles including Grove and Kings option

Our popular Gleneagles design has been updated to feature a brand-new linear etch grain and is available as a single or grid glazing unit, as well as new designs Oulton, Kings and Grove.





Doorstyle Options









Kings

Door Colour: Agate Grey

Door Glass: Palazzo



Door Glass: Louisiana



Door Colour: Mulberry

Door Glass: Victorian Border









O R i G I N A L\*

Trending Colours













Door Glass: Artemis



Door Colour: Black

Door Glass: Lotus



Door Colour: Clotted Cream

Door Glass: Metropolis

Door Colour: Pale Pink

Door Glass: Louisiana Rose Gold